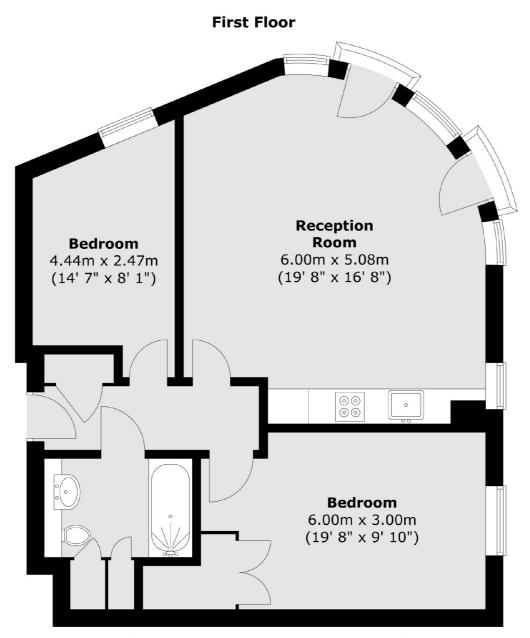

### Point Wharf Lane, Brentford, TW8

Total area (approx.) : 65.1 sq. m (701 sq. ft)

Chiswick 388 Chiswick High Road London W4 5TF Sales 020 8995 4321 Energy Rating: B. We aim to make our particulars both accurate and reliable. However they are not guaranteed; nor do they form part of an offer or contract. If you require clarification on any points then please contact us, especially if you're traveling some distance to view. Please note that appliances and heating systems have not been tested and therefore no warranties can be given as to their good working order.