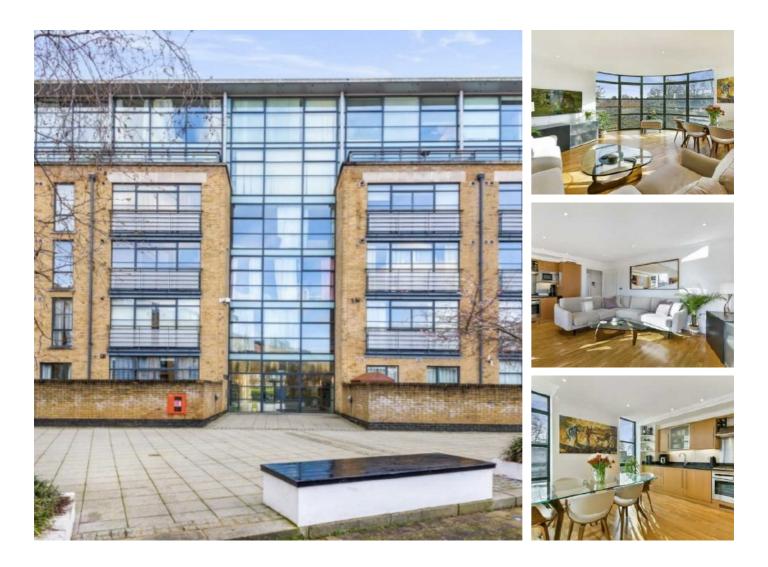

# Point Wharf Lane, TW8 £475,000

OIEO An exceptionally bright and well presented two bedroom apartment situated on the first floor of this well sought-after development. With floor to ceiling windows, long lease, allocated parking, modern finish and southfacing views across the river.

Situated on the edge of the prestigious Ferry Quays waterside community, Point Wharf Lane is a popular riverside development close to Brentford High Street. It is within half a mile from Brentford overground station and a short drive from the M4/A4 providing great access in and out of London.

#### Features

Two Double Bedrooms Modern Finish Allocated Parking Lift Access Concierge South-Facing River Views