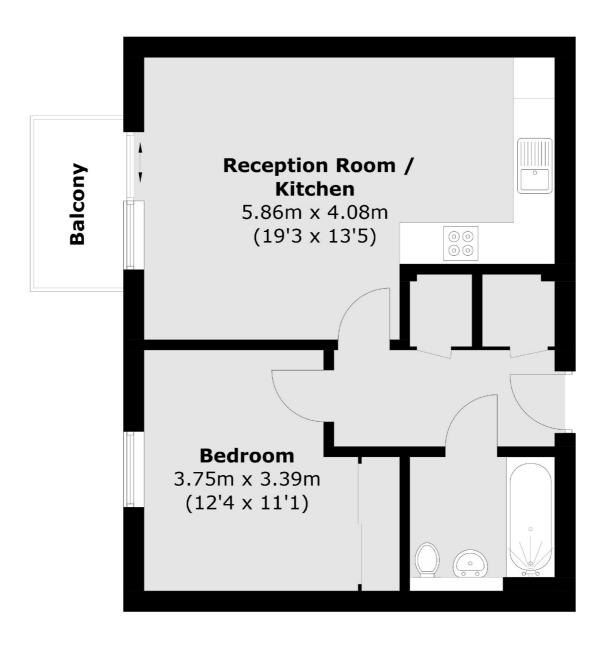

# Ealing Road, TW8 £285,000

A well-presented one bedroom purpose-built apartment in a sought-after development with an open plan kitchen/reception, a double bedroom, a bathroom and a private balcony.

Ealing Road offers easy access to Chiswick, Brentford and Kew including Kew Bridge and Brentford railway station, with trains to Waterloo every 15 minutes and easy access to the A4/M4 for the motorist.

#### **Sixth Floor**

Total area (approx.): 46.4 sq. m (499.4 sq. ft) Balcony area (approx.):3.2 sq. m (34.4 sq. ft)

Chiswick

London

W4 5TF

020 8995 4321

Sales

388 Chiswick High Road