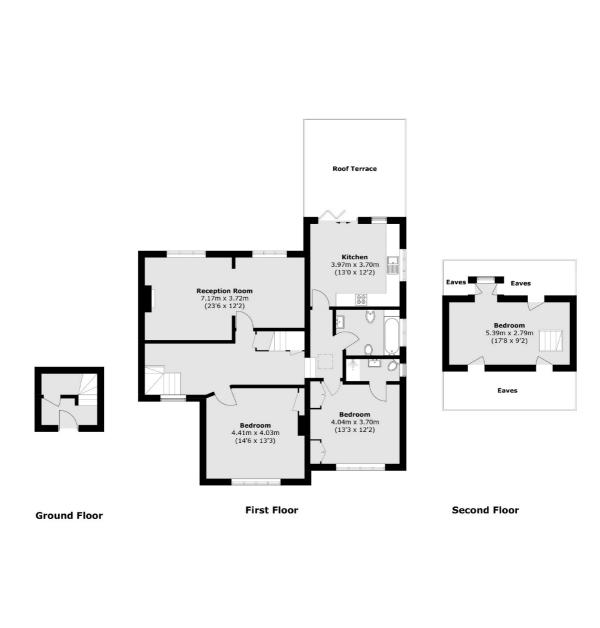

### Lawford Road, London, W4

Total area (approx.): 128 sq. m (1,377.7 sq. ft) Roof Terrace (approx.): 19.6 sq. m (211 sq. ft) (Excluding Eaves)

Chiswick

London

W4 5TF

020 8995 4321

Sales

388 Chiswick High Road