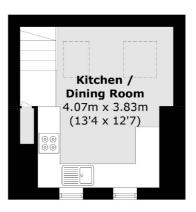

## Florence Road, London, W4

**Second Floor** 

**First Floor** 

Total area (approx.): 69.8 sq. m (751.3 sq. ft)

020 8995 4321