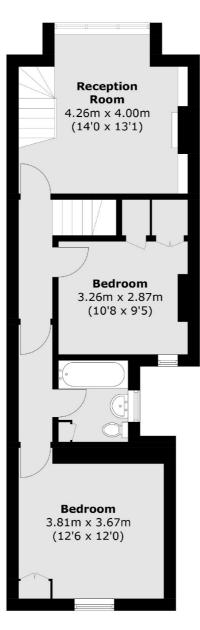

## Florence Road, London, W4

**Second Floor** 

**First Floor** 

Total area (approx.): 69.8 sq. m (751.3 sq. ft)

020 8995 4321