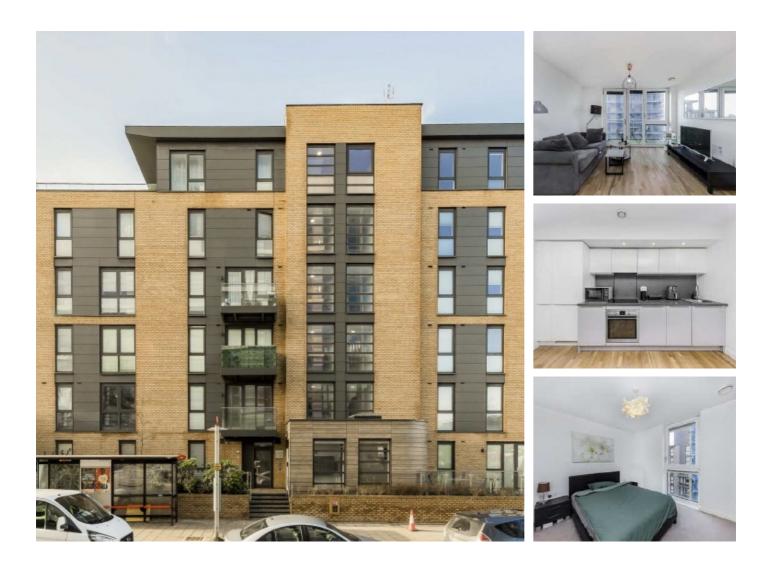

## Ealing Road, TW8 £325,000

A modern and bright one double bedroom fourth floor apartment. With lift access, balcony and offered with no onward chain - perfect as a first time buy or investment.

Vale Court is located within half a mile to Brentford Station (GWR). South Ealing and Northfields underground stations (Piccadilly) are within a mile. Brentford high street and its associated developments, shops and restaurants are also nearby.

### Features

One Double Bedroom Fourth Floor Lift Access Balcony No Onward Chain Close To Transport