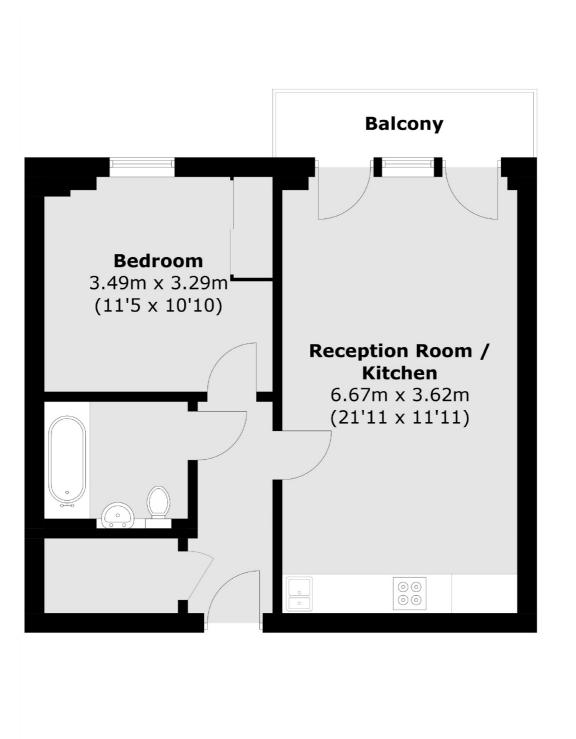

### Ealing Road, Brentford, TW8

Total area (approx.): 49.0 sq. m (527.4 sq. ft) Balcony: 3.9 sq. m (42.0 sq. ft)

Chiswick 388 Chiswick High Road London W4 5TF Sales 020 8995 4321 Energy Rating: B. We aim to make our particulars both accurate and reliable. However they are not guaranteed; nor do they form part of an offer or contract. If you require clarification on any points then please contact us, especially if you're traveling some distance to view. Please note that appliances and heating systems have not been tested and therefore no warranties can be given as to their good working order.