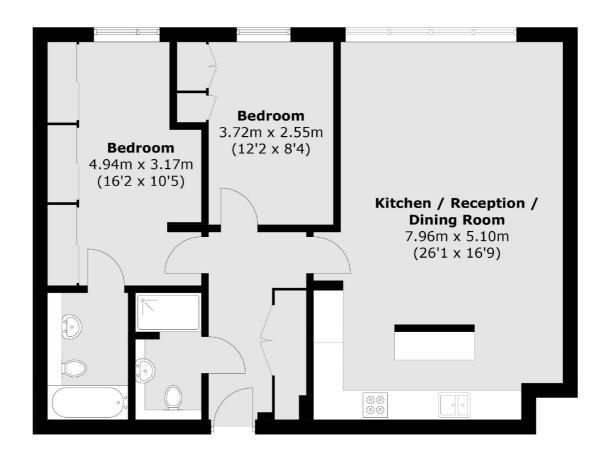

## Point Wharf Lane, Brentford, TW8

Total area (approx.): 81.3 sq. m (875.1 sq. ft)

Chiswick

London

W4 5TF

020 8995 4321

Sales

388 Chiswick High Road