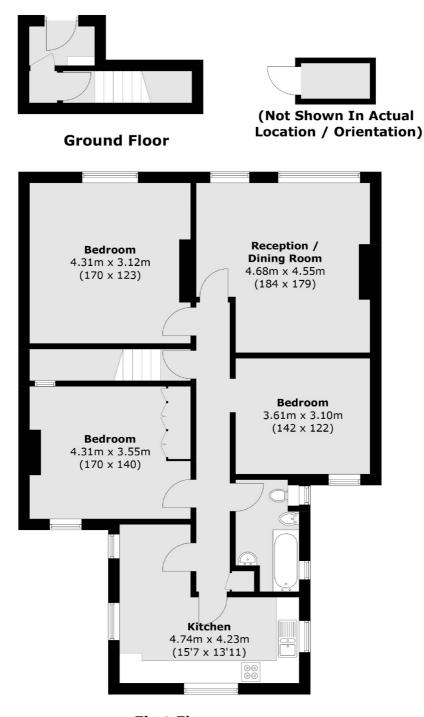

#### **First Floor**

Chiswick

London

W4 5TF

020 8995 4321

Sales

388 Chiswick High Road

Total area (approx.): 106.6 sq. m (1,147.4 sq. ft) Outbuilding : 1.7 sq. m (18.3 sq. ft)