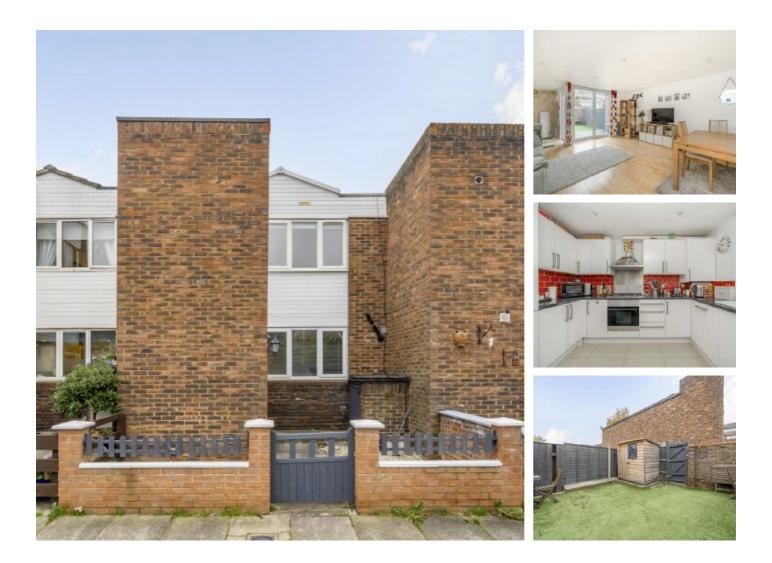

## Ealing Road, TW8 £500,000

This three bedroom house has been kept to a good standard throughout but also offers the opportunity to make the property your own. The ground floor has a good condition kitchen area, a large reception room to the rear and a low maintenance garden. This floor also has a W/C. On the first floor, there are three bedrooms and a well maintained bathroom.

Ealing Road is within half a mile to Brentford Station which enjoys fast trains to Waterloo. The property is also within a mile of various Piccadilly Line stations into London. Locally there are also good schools and you are a short walk to the regenerated Brentford High Street.

#### Features

Three Bedroom House Close To Transport/Amenities Close To Brentford High Street Near The River Separate Kitchen Ground Floor WC