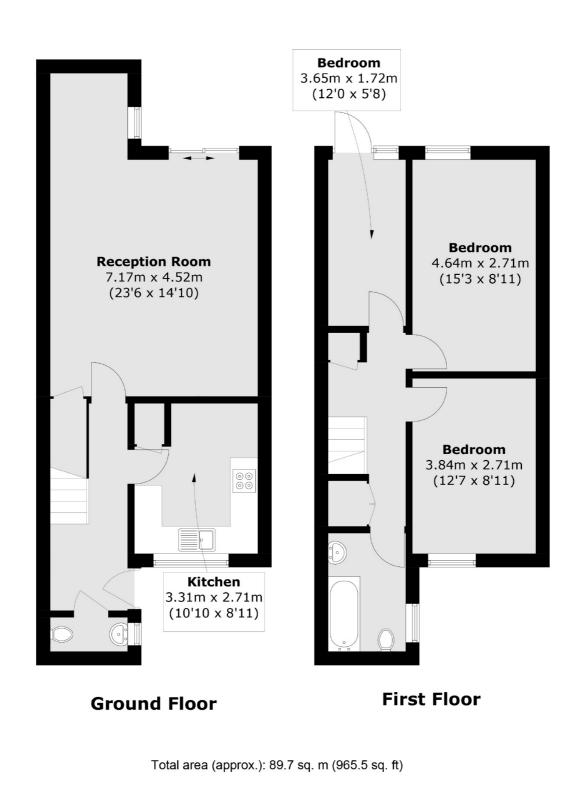

## Ealing Road, TW8 £500,000

This three bedroom house has been kept to a good standard throughout but also offers the opportunity to make the property your own. The ground floor has a good condition kitchen area, a large reception room to the rear and a low maintenance garden. This floor also has a W/C. On the first floor, there are three bedrooms and a well maintained bathroom.