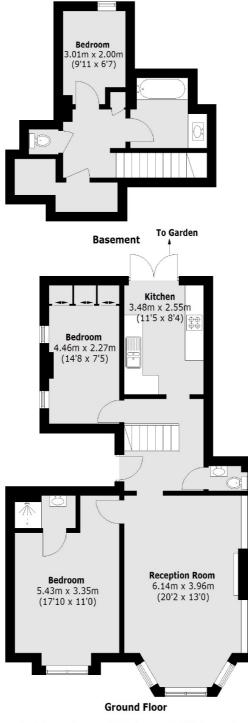

### Marlborough Road, London, W4

Total area (approx.): 93.6 sq. m (1,007.5 Sq. ft) (Including Basement)

Chiswick 388 Chiswick High Road London W4 5TF Sales 020 8995 4321 Energy Rating: D. We aim to make our particulars both accurate and reliable. However they are not guaranteed; nor do they form part of an offer or contract. If you require clarification on any points then please contact us, especially if you're traveling some distance to view. Please note that appliances and heating systems have not been tested and therefore no warranties can be given as to their good working order.