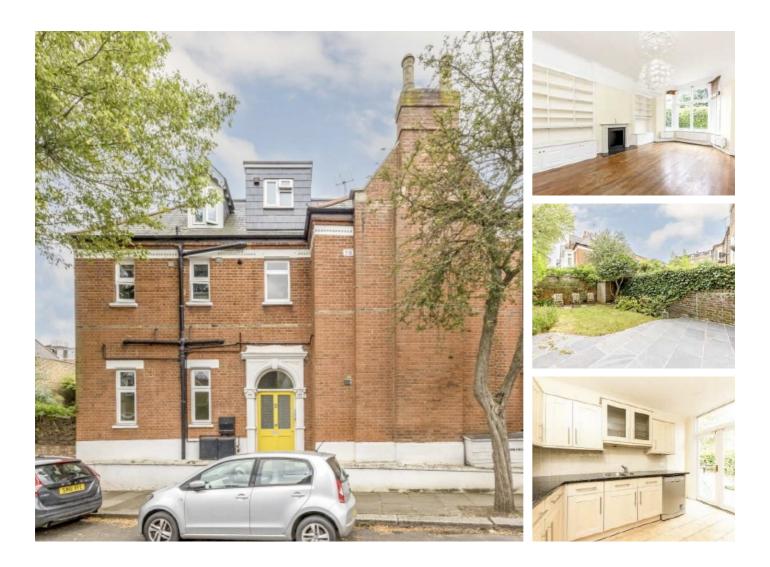

## Marlborough Road, W4 £875,000

A large three bedroom apartment with a private garden in a central location. This property benefits from all three sought after aspects, size, location and private outside space. The property is also offered chain free and has a share of the freehold.

Marlborough Road is located just off Turnham Green and within 500 metres of both Chiswick Park (District) and Gunnersbury stations (District & Overground) offering excellent access into town. Chiswick High Road is also very close by.

#### Features

Central Location Period Apartment Ground Floor Private Garden Share Of Freehold Chain free