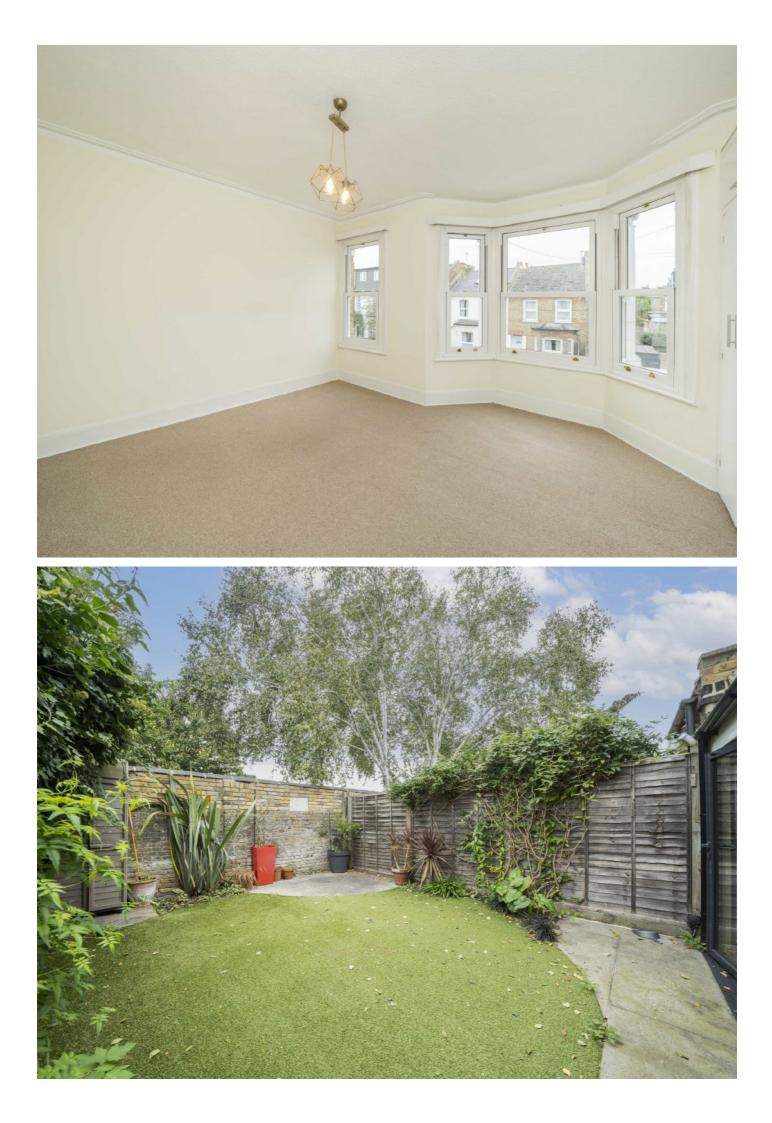

To the rear, there is a full width kitchen diner, the kitchen is modern and the room leads out through bi-folding doors into the garden. This floor also has a WC. Upstairs, the house has five double bedrooms and two bathrooms.