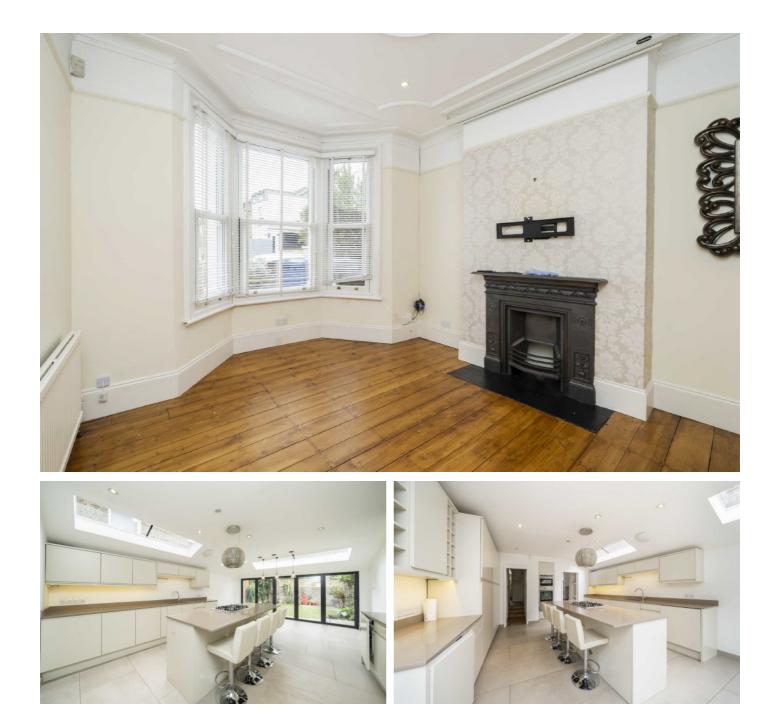

### Rothschild Road, W4

The ground floor of the house is split into two main areas. The front of the house has a double reception room that enjoys period features such as feature fireplaces, ceiling cornicing and original wooden floors.

To the rear, there is a full width kitchen diner, the kitchen is modern and the room leads out through bi-folding doors into the garden. This floor also has a WC. Upstairs, the house has five double bedrooms and two bathrooms.