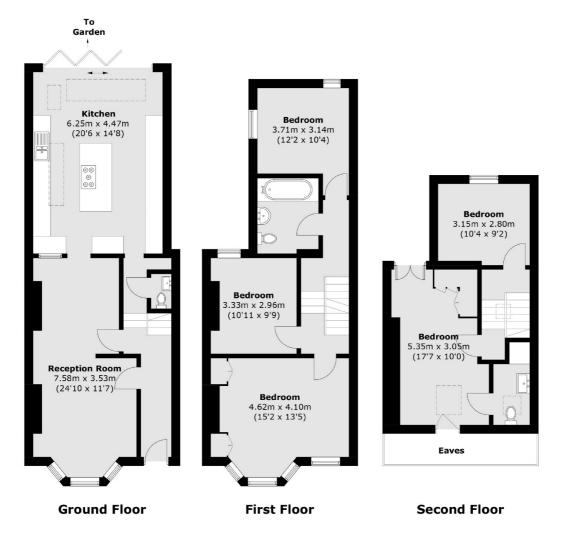

### Rothschild Road, London, W4

Total area (approx.): 150.1 sq. m (1,615.6 sq. ft) (Excluding Eaves)

Chiswick 388 Chiswick High Road London W4 5TF Sales 020 8995 4321 Energy Rating: C. We aim to make our particulars both accurate and reliable. However they are not guaranteed; nor do they form part of an offer or contract. If you require clarification on any points then please contact us, especially if you're traveling some distance to view. Please note that appliances and heating systems have not been tested and therefore no warranties can be given as to their good working order.