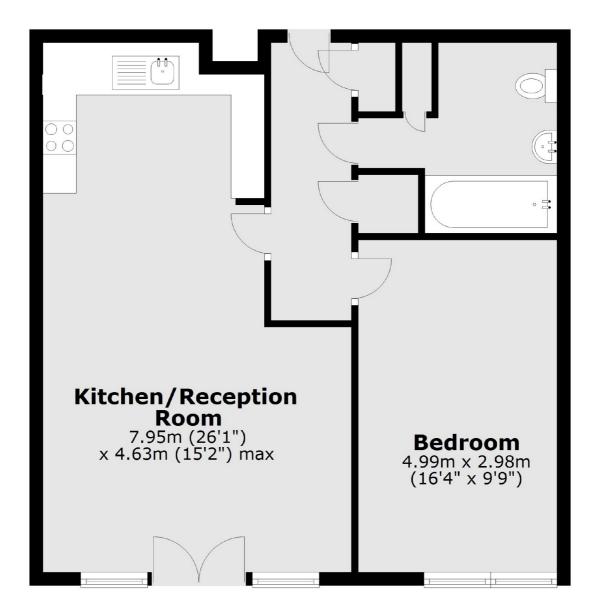

### Town Meadow, Brentford, TW8

**First Floor** 

Total area: approx. 60.8 sq. metres (654.2 sq. feet)

Chiswick 388 Chiswick High Road London W4 5TF Sales 020 8995 4321 Energy Rating: B. We aim to make our particulars both accurate and reliable. However they are not guaranteed; nor do they form part of an offer or contract. If you require clarification on any points then please contact us, especially if you're traveling some distance to view. Please note that appliances and heating systems have not been tested and therefore no warranties can be given as to their good working order.