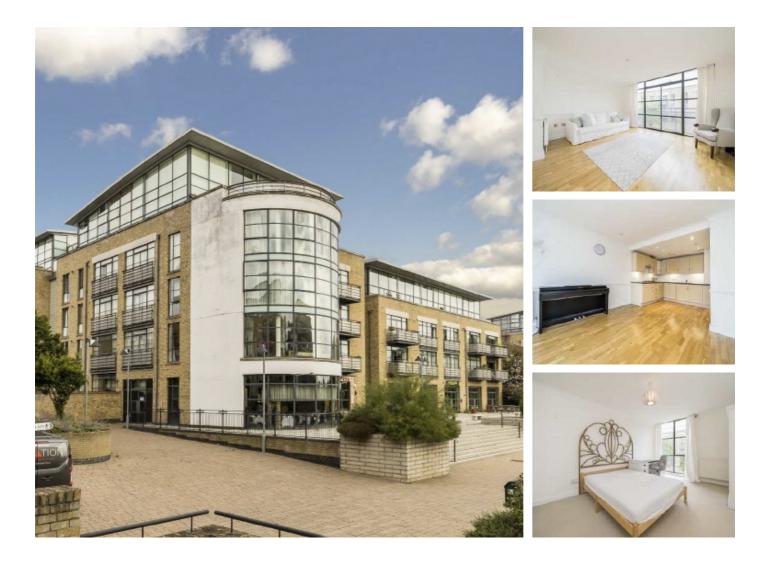

## Town Meadow, TW8 £275,000

This bright one bedroom apartment is a great starter home or rental property. The property benefits from a lift service, close proximity to the river and allocated underground parking.

Town Meadow is within a sought-after development in Brentford right by the River Thames and is within half a mile from Brentford overground station.

#### Features

Riverside Location First Floor Lift Service Underground Parking Close To Station Over 650 Sq/Ft