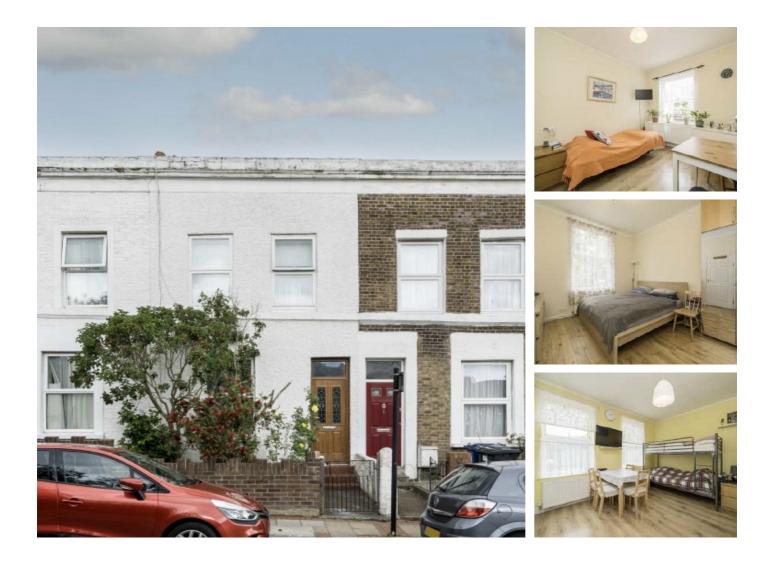

## Church Road, W3 £650,000

This delightful Victorian period house offers a perfect blend of classic charm and modern convenience. The property features two spacious reception rooms, two bathrooms, and an outbuilding studio, ideal for a home office or creative space. With its elegant period details and versatile living spaces, this home provides comfort and style in a central location.

#### Features

Mid-Terraced House Victorian Period Garden Studio No Onward Chain Two bathrooms Two Receptions