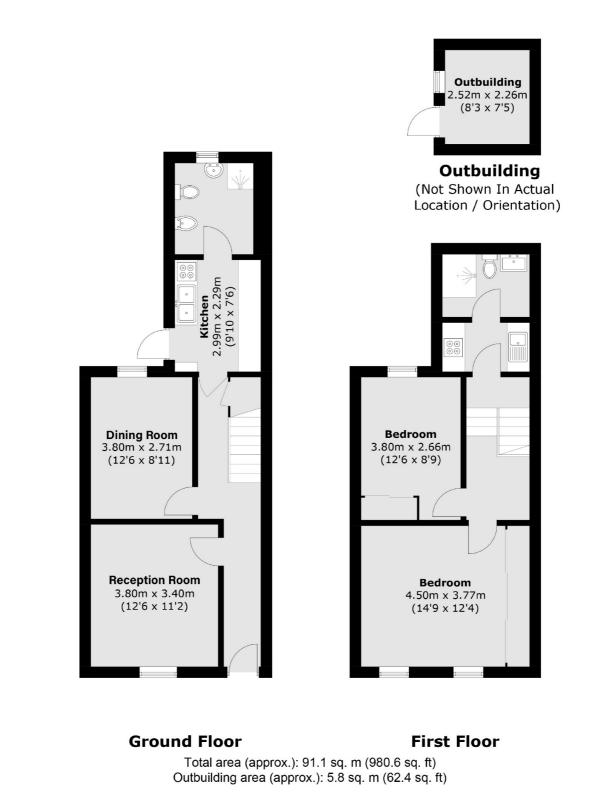

## Church Road, W3 £650,000

This delightful Victorian period house offers a perfect blend of classic charm and modern convenience. The property features two spacious reception rooms, two bathrooms, and an outbuilding studio, ideal for a home office or creative space. With its elegant period details and versatile living spaces, this home provides comfort and style in a central location.

#### Features

Mid-Terraced House Victorian Period Garden Studio No Onward Chain Two bathrooms Two Receptions