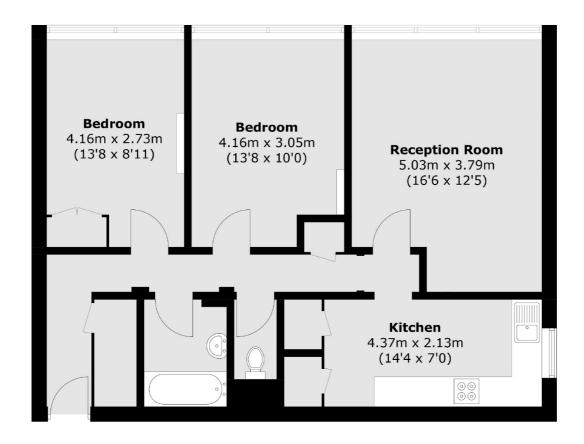

## Trinity Way, W3 £250,000

A ground floor apartment with two double bedrooms, ideal for living or investment. This ex-local authority flat has a separate kitchen and WC, maximising convenience and privacy. With approximately 800 sq.ft of space, it's a perfect blend of comfort and practicality.

## **Features**

Ground Floor Flat Two Double Bedrooms Ex-Local Authority No Onward Chain Circa 800 sq.ft Low Service Charge

Acton 020 8896 2112 dexters.co.uk

## Trinity Way, London, W3

Total area (approx.): 72.9 sq. m (784.7 sq. ft)

Acton

London

W3 6LP

Sales

171 High Street

020 8896 2112