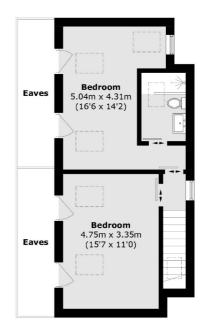

#### **Second Floor**

Total area (approx.): 192.8 sq. m (2,075.3 sq. ft) (Excluding Eaves)