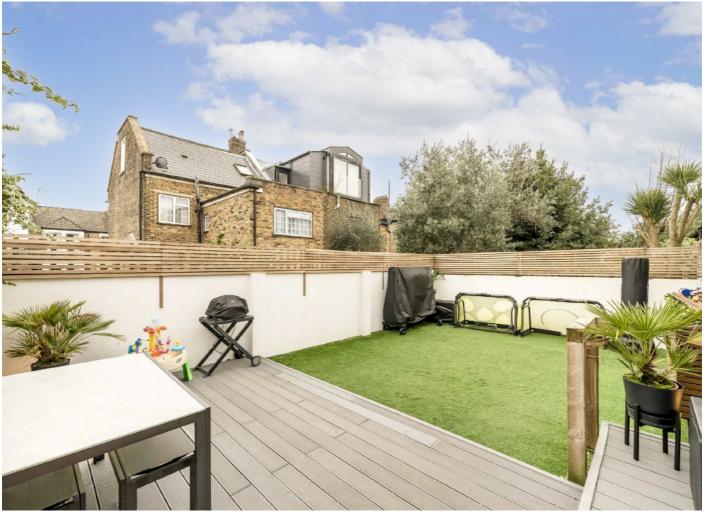

## Cowper Road, W3

A beautifully presented five bedroom home, dressed to a high standard, in contemporary fashion and offers direct access to a low maintenance private garden and off street parking

Situated in the heart of Poets' Corner and less than two minutes walk from Acton Central station (Overground) and circa fifteen minutes walk from Acton Main Line station (Elizabeth line)

### **Features**

Off Street Parking Modern Spec Private Garden Garage Residential Location Five Double Bedrooms