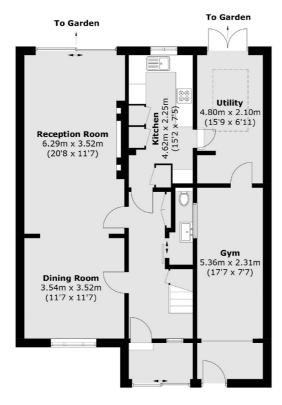

### **Ground Floor**

Acton

London

W3 6LP

Sales

171 High Street

020 8896 2112

**First Floor** 

Total area (approx.): 192.8 sq. m (2,075.3 sq. ft) (Excluding Eaves)