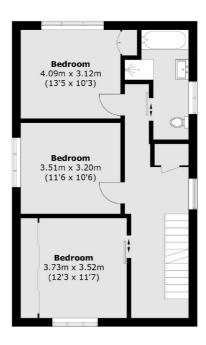

### **Ground Floor**

Acton

London

W3 6LP

Sales

171 High Street

020 8896 2112

**First Floor** 

Total area (approx.): 192.8 sq. m (2,075.3 sq. ft) (Excluding Eaves)