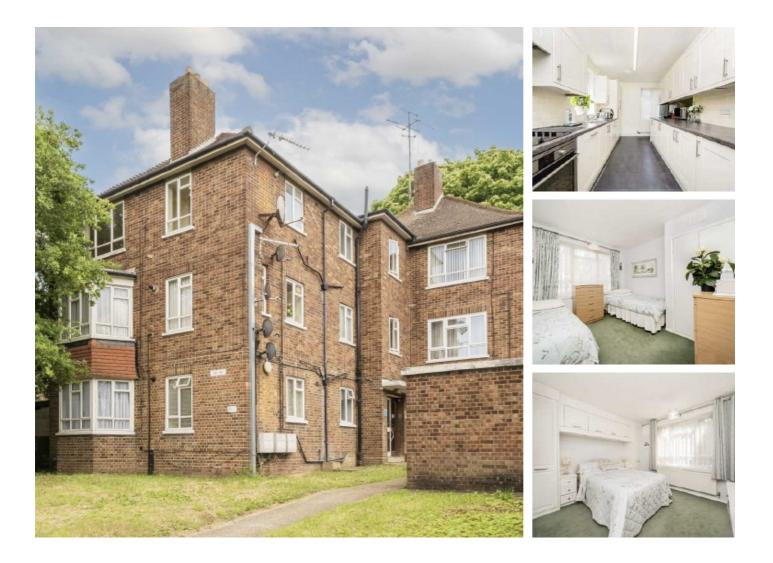

# Horn Lane, W3 £400,000

A two bedroom first floor brick built apartment with close to750 sq ft of lateral living space, The property has two good size bedroom a bay fronted reception room and a separate kitchen. The property is dual aspect allowing lots of natural light and will be sold chain free.

### Features

Two Bedroom First Floor Separate Kitchen No Onwards Chain Close to the Elizabeth Line