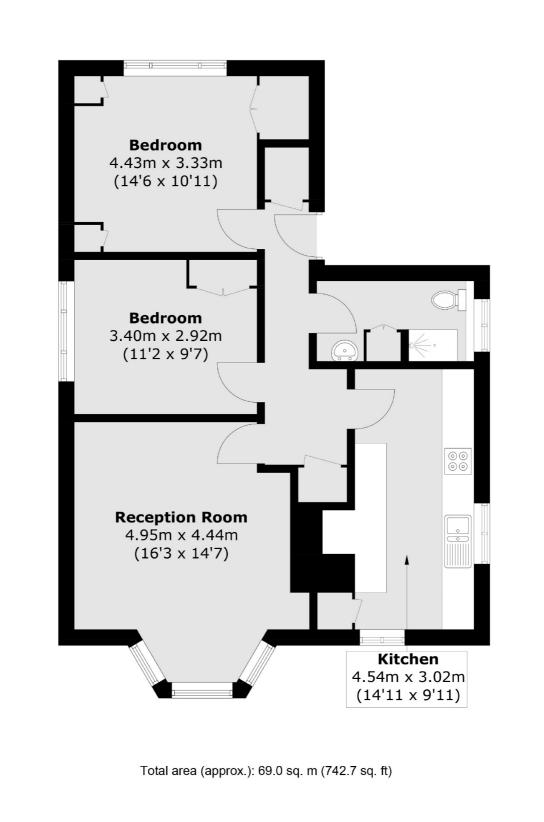

# Horn Lane, W3 £400,000

A two bedroom first floor brick built apartment with close to750 sq ft of lateral living space, The property has two good size bedroom a bay fronted reception room and a separate kitchen. The property is dual aspect allowing lots of natural light and will be sold chain free.