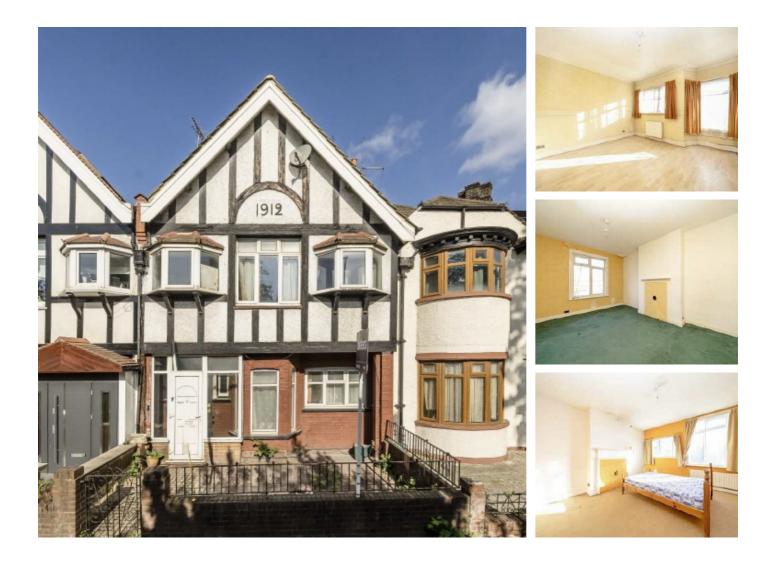

## Horn Lane, W3 £750,000

A family home with a mock tudor finish, this home has five bedrooms, three receptions and three bathrooms. Arranged over three floors, it has a west facing garden and will be sold with no onward chain.

#### Features

Five Bedrooms Three Bathrooms No Onward Chain Over 1,700 sq.ft Three Receptions Downstairs WC