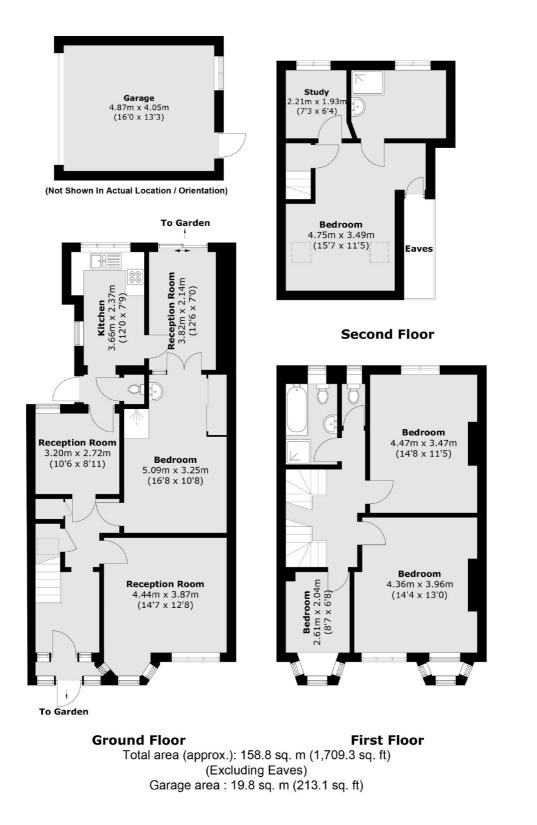

## Horn Lane, W3 £750,000

A family home with a mock tudor finish, this home has five bedrooms, three receptions and three bathrooms. Arranged over three floors, it has a west facing garden and will be sold with no onward chain.

#### Features

Five Bedrooms Three Bathrooms No Onward Chain Over 1,700 sq.ft Three Receptions Downstairs WC