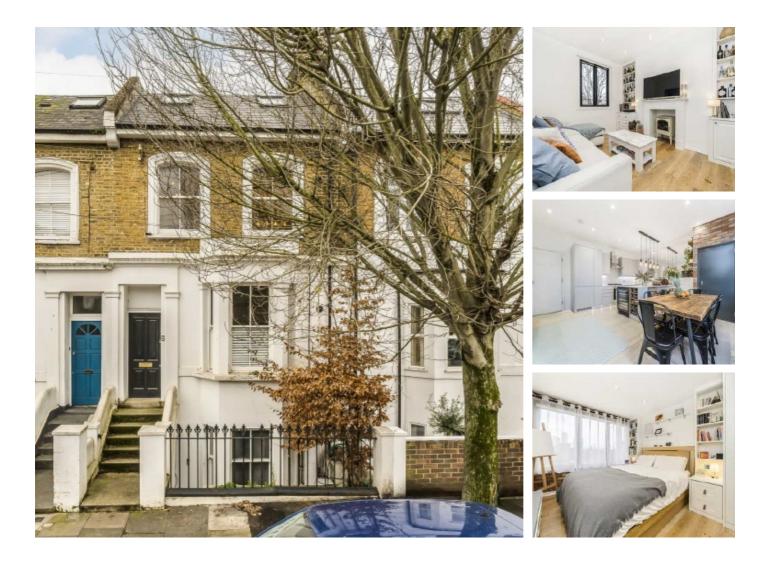

## Spencer Road, W3 £780,000

Discover the charm of this exceptional two-floor residence, featuring three generously proportioned bedrooms. The principal bedroom is a sanctuary, complete with a modern en-suite bathroom and a private terrace, perfect for serene mornings or relaxed evenings. Bespoke storage solutions cater to all your needs, while a share of the freehold adds an extra layer of appeal. This property truly combines modern luxury with thoughtful design

Spencer Road is just off the vibrant Churchfield Road with its array of shops, restaurants and amenities, moments from Acton Central and within half a mile of the Elizabeth Line station, Acton Main Line.

## Features

Three Bedroom Victorian Conversion Poets Corner Split Level Private Balcony Share of Freehold Spencer Road, London, W3

Total area (approx.): 85.0 sq. m (914.9 sq. ft) (Ecluding Eaves) Roof Terrace area (approx.): 9.3 sq. m (100.1 sq. ft)