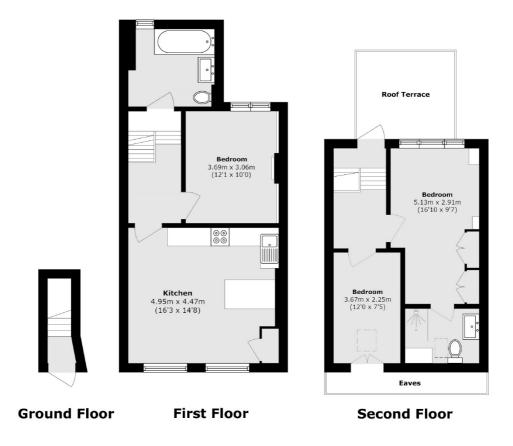

## Spencer Road, W3 £780,000

Discover the charm of this exceptional two-floor residence, featuring three generously proportioned bedrooms. The principal bedroom is a sanctuary, complete with a modern en-suite bathroom and a private terrace, perfect for serene mornings or relaxed evenings. Bespoke storage solutions cater to all your needs, while a share of the freehold adds an extra layer of appeal. This property truly combines modern luxury with thoughtful design

## Features

Three Bedroom Victorian Conversion Poets Corner Split Level Private Balcony Share of Freehold Spencer Road, London, W3

Total area (approx.): 85.0 sq. m (914.9 sq. ft) (Ecluding Eaves) Roof Terrace area (approx.): 9.3 sq. m (100.1 sq. ft)