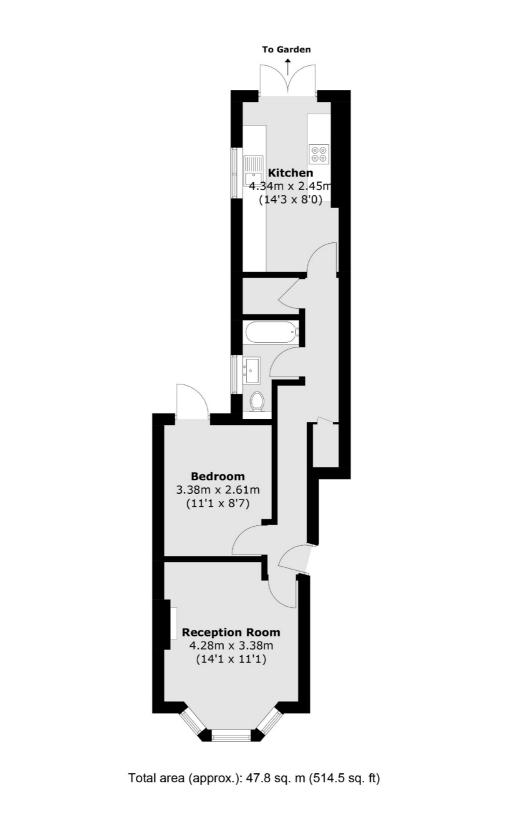

## Meon Road, W3 £450,000

A well presented one bedroom Victorian period conversion on the boarders of South Acton & Chiswick. This property has over 500 sq.ft of internal living space and benefits from a share of the freehold, At the front of the property is a good size reception room with high ceilings and a bay window which allows an abundance of natural light, to the rear is a eat in kitchen with french doors leading out to a private garden, The property has potential to extend (STPP) and will be sold with no onward chain.