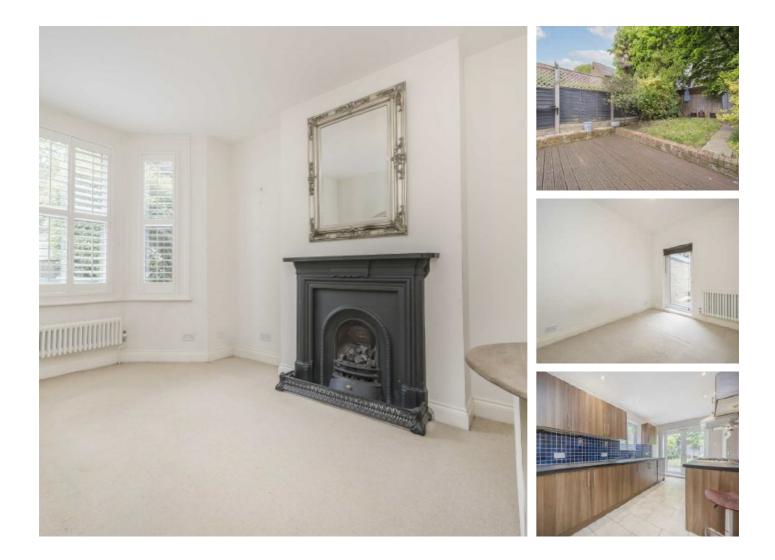

## Meon Road, W3 £450,000

A well presented one bedroom Victorian period conversion on the boarders of South Acton & Chiswick. This property has over 500 sq.ft of internal living space and benefits from a share of the freehold, At the front of the property is a good size reception room with high ceilings and a bay window which allows an abundance of natural light, to the rear is a eat in kitchen with french doors leading out to a private garden, The property has potential to extend (STPP) and will be sold with no onward chain.

#### Features

One Bedroom Private Garden Potential to Extend (STPP) Share of Freehold Chiswick Boarders Chain Free