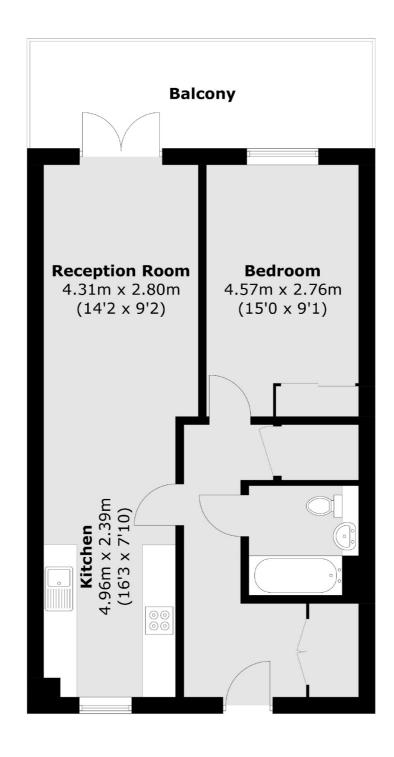

## Bollo Bridge Road, W3 £399,000

Modern one bedroom apartment with approximately 600 sq.ft., featuring a stylish interior and a covered balcony for additional outdoor living space. Ideal for contemporary living.

## Bollo Bridge Road, London, W3

Total area (approx.): 55.6 sq. m (598.5 sq. ft) Balcony: 12.2 sq. m (131.3 sq. ft)

Acton

London

W3 6LP

Sales

171 High Street

020 8896 2112