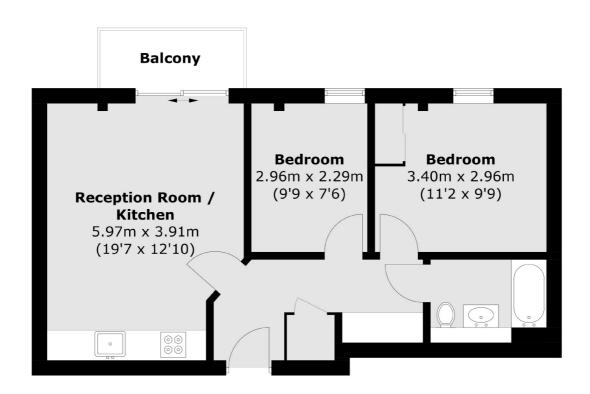

#### **Third Floor**

Total area (approx.): 49.4 sq. m (531.7 sq. ft) Balcony area (approx.): 3.3 sq. m (35.5 sq. ft)

Acton