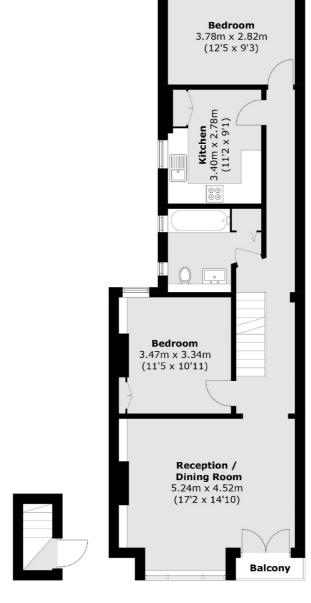

## Cumberland Road, W3 £725,000

A charming split level period conversation with over a 1000 square feet of living space which features three generously proportioned bedrooms. The principle bedroom is complete with a modern en-suite with an additional family bathroom on the first floor. The living area is flooded with natural light from the West facing Juliet balcony. The property has a share of the freehold and will be sold chain free.

First Floor

Second Floor

Total area (approx.): 102.7 sq. m (1,105.3 sq. ft) (Excluding Eaves) Balcony area (approx.): 1.2 sq. m (12.9 sq. ft)