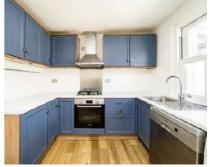

## Cumberland Road, W3 £725,000

A charming split level period conversation with over a 1000 square feet of living space which features three generously proportioned bedrooms. The principle bedroom is complete with a modern en-suite with an additional family bathroom on the first floor. The living area is flooded with natural light from the West facing Juliet balcony. The property has a share of the freehold and will be sold chain free.