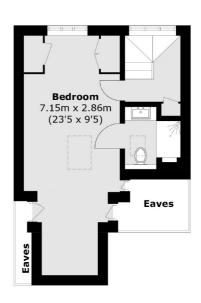

First Floor

Second Floor

Total area (approx.): 102.7 sq. m (1,105.3 sq. ft) (Excluding Eaves) Balcony area (approx.): 1.2 sq. m (12.9 sq. ft)