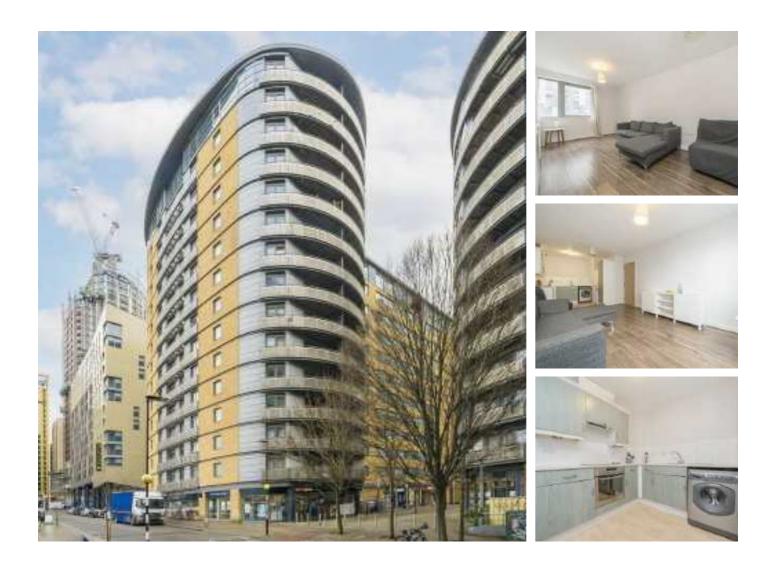

## Victoria Road, W3 £295,000

A one bedroom flat in a modern development, on the sixth floor offering close to 500 sq.ft of living space. This contemporary home features a bright and airy openplan layout with ample storage. Ebbett Court is ideal for professionals seeking a comfortable and well connected urban lifestyle.

Conveniently located close to transport links including North Acton tube (Central line, zone 2) and Acton Main Line (Elizabeth line) stations providing easy access to the city.

### Features

One Double Bedroom Sixth Floor Modern Building Close to Stations Lift Access Chain Free