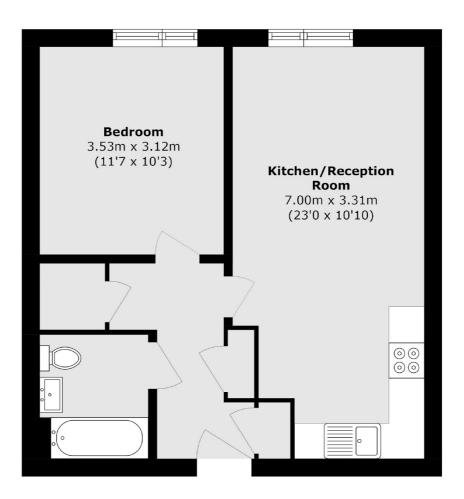

### Victoria Road, London, W3

Total area (approx.): 45.6 sq. m (490.8 sq. ft)

Acton 171 High Street London W3 6LP Sales 020 8896 2112 Energy Rating: C. We aim to make our particulars both accurate and reliable. However they are not guaranteed; nor do they form part of an offer or contract. If you require clarification on any points then please contact us, especially if you're traveling some distance to view. Please note that appliances and heating systems have not been tested and therefore no warranties can be given as to their good working order.