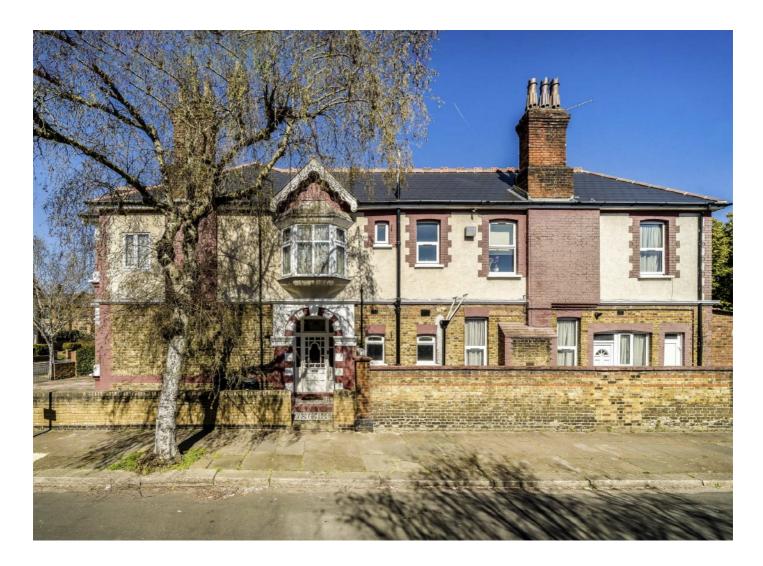

## Birch Grove, W3 £392 Per week

A spacious one bedroom apartment situated on the first floor of this period property. The property comprises large reception room, separate kitchen, shower room, separate WC and further office space. Energy Rating: D.

On a tree lined street half a mile from Ealing Common station and all of the amenities Ealing Common has to offer.