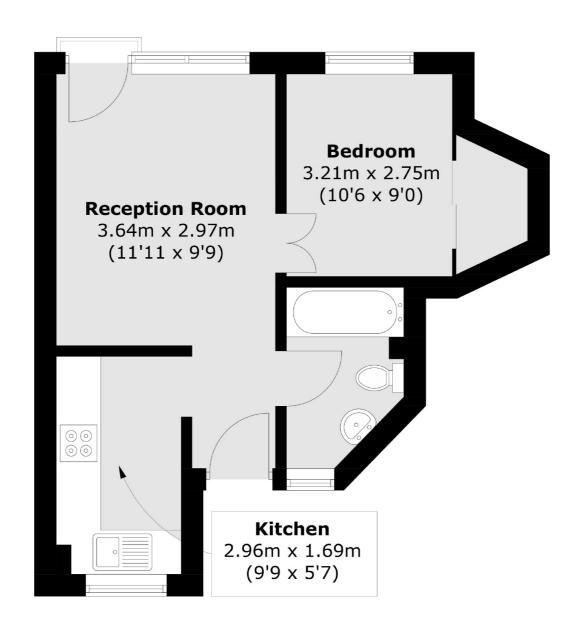

## Gunnersbury Lane, London, W3

Total area (approx.): 30.8 sq. m (331.5 sq. ft)

Acton

London

W3 6LP

Sales

171 High Street

020 8896 2112