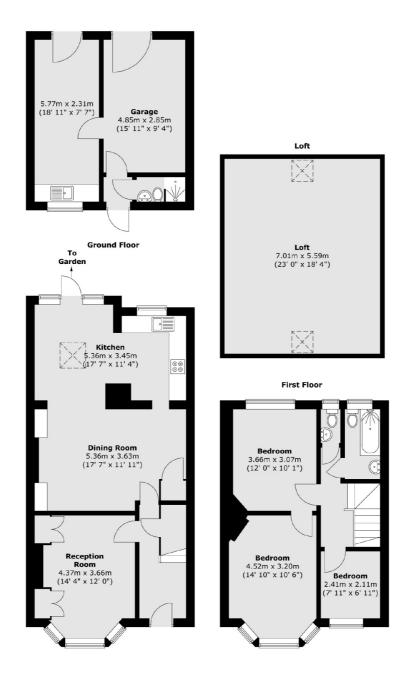

### Park Place, London, W3

Total area (approx.) : 143.5 sq. m (1545 sq. ft) Total outbuilding area (approx.) : 31.9 sq. m (344 sq. ft)

Acton 171 High Street London W3 6LP Sales 020 8896 2112 Energy Rating: C. We aim to make our particulars both accurate and reliable. However they are not guaranteed; nor do they form part of an offer or contract. If you require clarification on any points then please contact us, especially if you're traveling some distance to view. Please note that appliances and heating systems have not been tested and therefore no warranties can be given as to their good working order.