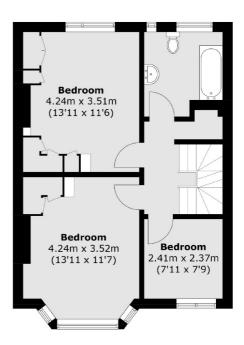

## Northfields Road, W3 £995,000

A charming end of terrace five bedroom family home boasting over 1500 sq.ft of internal living space and arranged over three floors. The owners have opened up the ground floor creating a large kitchen and family living area along with a separate utility room and downstairs WC. Bi-fold doors lead out to a good size low maintenance garden. There are five bright good size bedrooms along with two family bathrooms. Additionally the property benefits from off street parking and views of North Acton playing fields.

**First Floor** 

Total area (approx.): 141.9 sq. m (1,527.4 sq. ft) (Excluding Eaves)