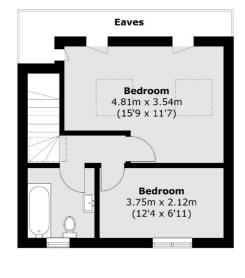

## Northfields Road, W3 £995,000

A charming end of terrace five bedroom family home boasting over 1500 sq.ft of internal living space and arranged over three floors. The owners have opened up the ground floor creating a large kitchen and family living area along with a separate utility room and downstairs WC. Bi-fold doors lead out to a good size low maintenance garden. There are five bright good size bedrooms along with two family bathrooms. Additionally the property benefits from off street parking and views of North Acton playing fields.

**First Floor** 

Total area (approx.): 141.9 sq. m (1,527.4 sq. ft) (Excluding Eaves)