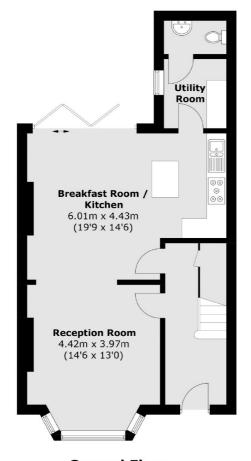

## Northfields Road, W3 £995,000

A charming end of terrace five bedroom family home boasting over 1500 sq.ft of internal living space and arranged over three floors. The owners have opened up the ground floor creating a large kitchen and family living area along with a separate utility room and downstairs WC. Bi-fold doors lead out to a good size low maintenance garden. There are five bright good size bedrooms along with two family bathrooms. Additionally the property benefits from off street parking and views of North Acton playing fields.

## Northfields Road, London, W3

**Ground Floor** 

Acton

London

W3 6LP

Sales

171 High Street

020 8896 2112