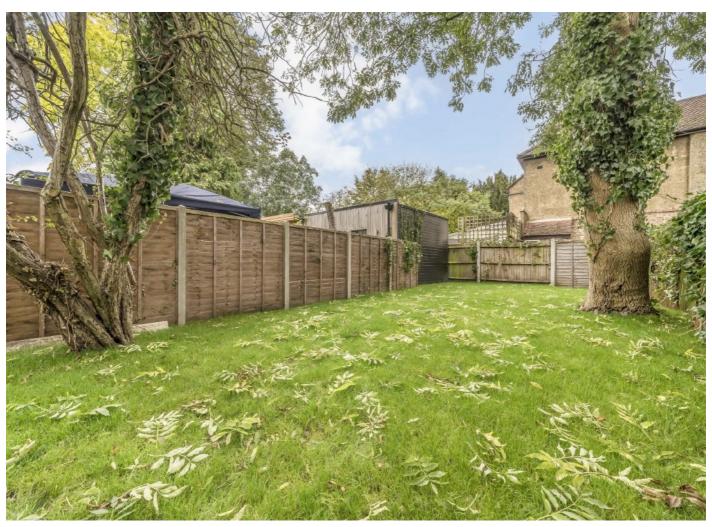

## Shalimar Road, W3

Beautifully presented mid-terraced period home, offering approximately 1,500 sq.ft across three floors. This fully refurbished property features four spacious bedrooms, two modern bathrooms, two elegant reception rooms, a downstairs WC, and a stylish kitchen. Perfect blend of period charm with contemporary finishes.