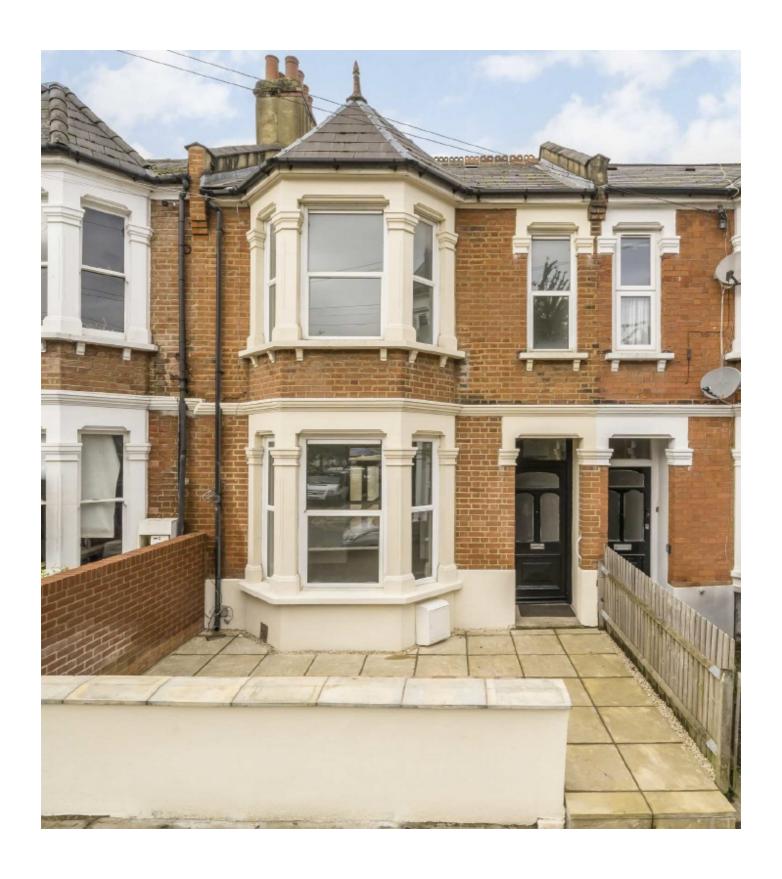

Shalimar Road, W3 £1,050,000

## Shalimar Road, W3

Beautifully presented mid-terraced period home, offering approximately 1,500 sq.ft across three floors. This fully refurbished property features four spacious bedrooms, two modern bathrooms, two elegant reception rooms, a downstairs WC, and a stylish kitchen. Perfect blend of period charm with contemporary finishes.

## **Features**

Mid-Terraced House Four Bedrooms Two Bathrooms Downstairs WC No Onward Chain Fully Refurbished