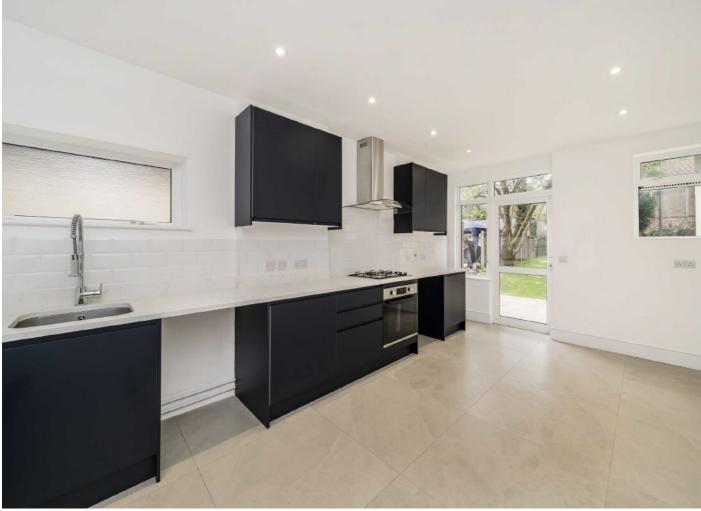

## Shalimar Road, W3

Beautifully presented mid-terraced period home, offering approximately 1,500 sq.ft across three floors. This fully refurbished property features four spacious bedrooms, two modern bathrooms, two elegant reception rooms, a downstairs WC, and a stylish kitchen. Perfect blend of period charm with contemporary finishes.