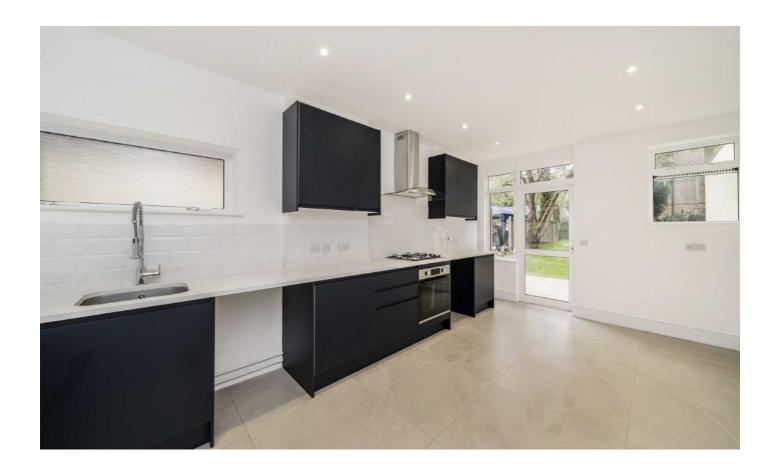

## Shalimar Road, W3

Beautifully presented mid-terraced period home, offering approximately 1,500 sq.ft across three floors. This fully refurbished property features four spacious bedrooms, two modern bathrooms, two elegant reception rooms, a downstairs WC, and a stylish kitchen. Perfect blend of period charm with contemporary finishes.