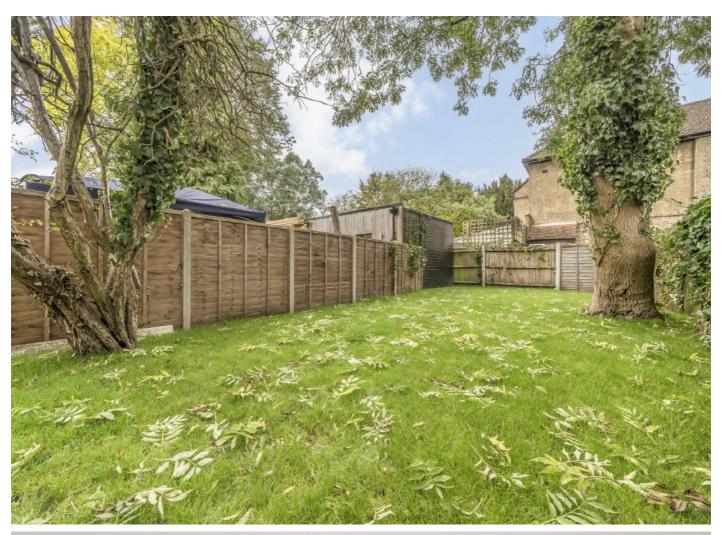

## Shalimar Road, W3

Beautifully presented mid-terraced period home, offering approximately 1,500 sq.ft across three floors. This fully refurbished property features four spacious bedrooms, two modern bathrooms, two elegant reception rooms, a downstairs WC, and a stylish kitchen. Perfect blend of period charm with contemporary finishes.