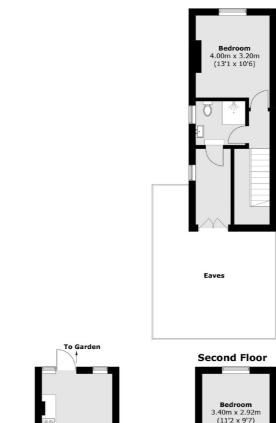

## Shalimar Road, London, W3

Total area (approx.): 143.0 sq. m (1,539.2 sq. ft) (Excluding Eaves)

Energy Rating: D. We aim to make our particulars both accurate and reliable. However they are not guaranteed; nor do they form part of an offer or contract. If you require clarification on any points then please contact us, especially if you're traveling some distance to view. Please note that appliances and heating systems have not been tested and therefore no warranties can be given as to their good working order.