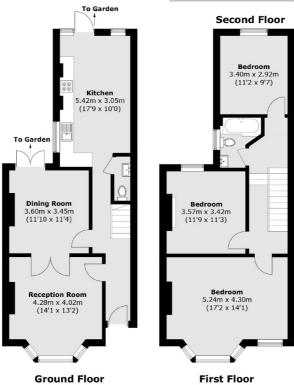

## Shalimar Road, London, W3

Total area (approx.): 143.0 sq. m (1,539.2 sq. ft) (Excluding Eaves)

Energy Rating: D. We aim to make our particulars both accurate and reliable. However they are not guaranteed; nor do they form part of an offer or contract. If you require clarification on any points then please contact us, especially if you're traveling some distance to view. Please note that appliances and heating systems have not been tested and therefore no warranties can be given as to their good working order.