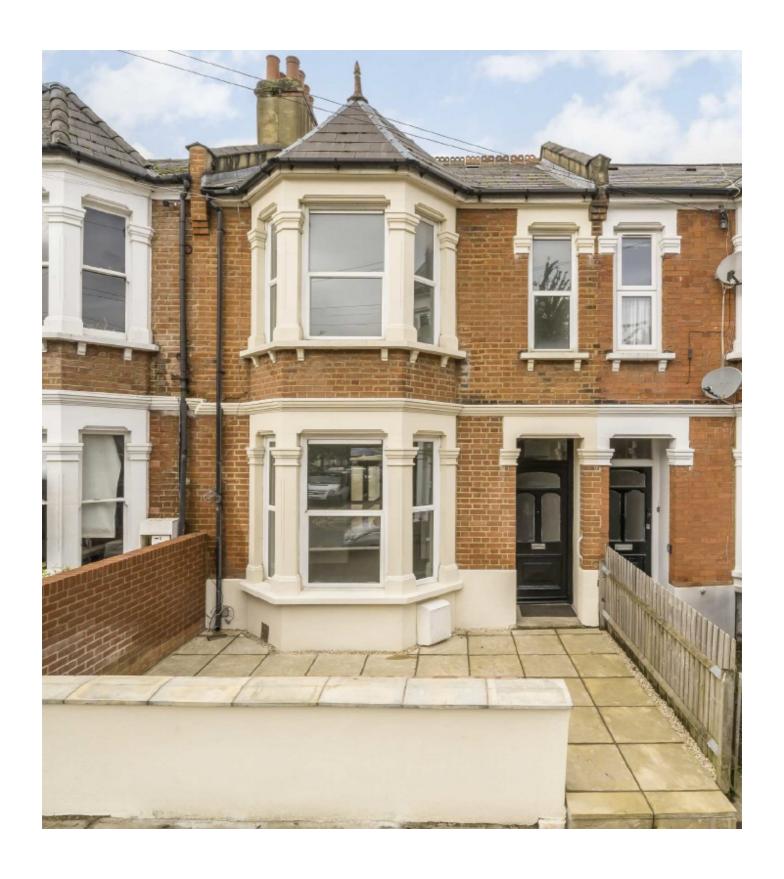

## Shalimar Road, W3

Beautifully presented mid-terraced period home, offering approximately 1,500 sq.ft across three floors. This fully refurbished property features four spacious bedrooms, two modern bathrooms, two elegant reception rooms, a downstairs WC, and a stylish kitchen. Perfect blend of period charm with contemporary finishes.

## **Features**

Mid-Terraced House Four Bedrooms Two Bathrooms Downstairs WC No Onward Chain Fully Refurbished