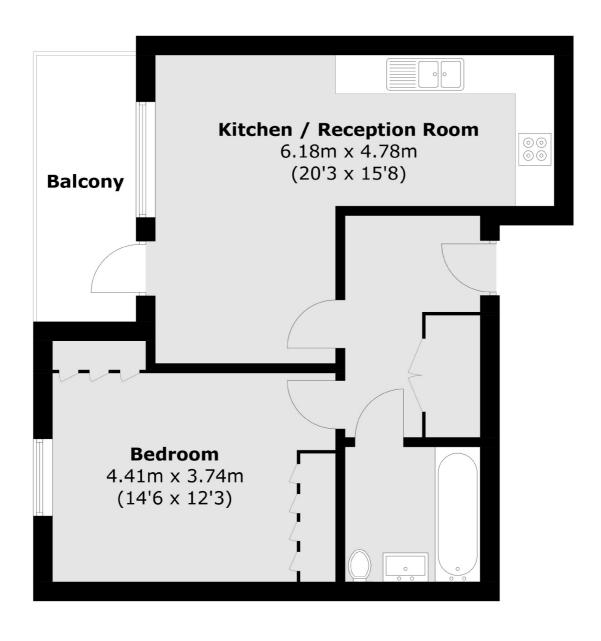

## Bollo Bridge Road, W3 £365,000

A one bedroom modern apartment with circa 550 sq.ft of internal living space situated with the Acton Gardens development. The flat has a covered balcony and will be sold with no onward chain.

## **Features**

South Facing Balcony Circa 550 sq.ft No Onward Chain Long Lease Excellent Condition Seventh Floor

Acton 020 8896 2112 dexters.co.uk

## Bollo Bridge Road, London, W3

Total area (approx.): 50.4 sq. m (542.5 sq. ft) Balcony: 6.4 sq. m (68.9 sq. ft)

Acton

London

W3 6LP

Sales

171 High Street

020 8896 2112