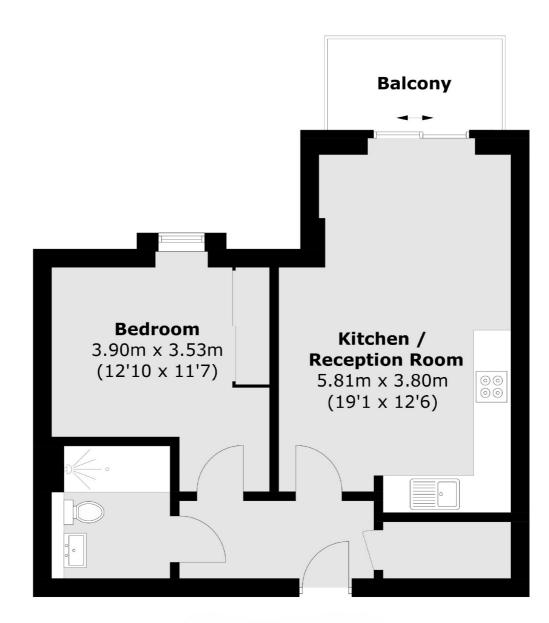

### Bromyard Avenue, London, W3

Total area (approx.): 44.1 sq. m ( 474.7 sq. ft) Balcony area : 4.2 sq. m (45.2 sq. ft)

Acton 171 High Street London W3 6LP Sales 020 8896 2112 Energy Rating: B. We aim to make our particulars both accurate and reliable. However they are not guaranteed; nor do they form part of an offer or contract. If you require clarification on any points then please contact us, especially if you're traveling some distance to view. Please note that appliances and heating systems have not been tested and therefore no warranties can be given as to their good working order.