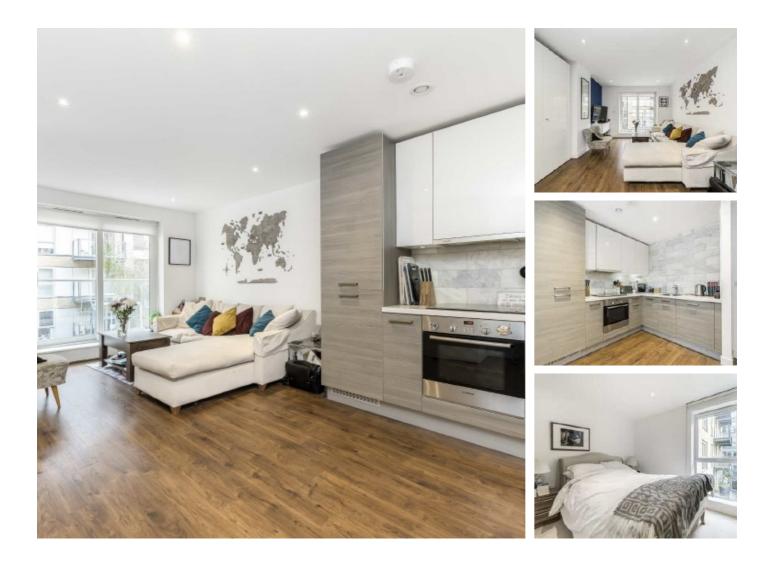

# Bromyard Avenue, W3 £300,000

A fantastic one double bedroom apartment presented in immaculate style and condition with bespoke marble tiling and a custom wardrobe. The property has a light open plan living space in addition to a quaint private balcony.

#### Features

One Double Bedroom Private Balcony 24 Hour Concierge Communal Gardens Long Lease Ample Storage