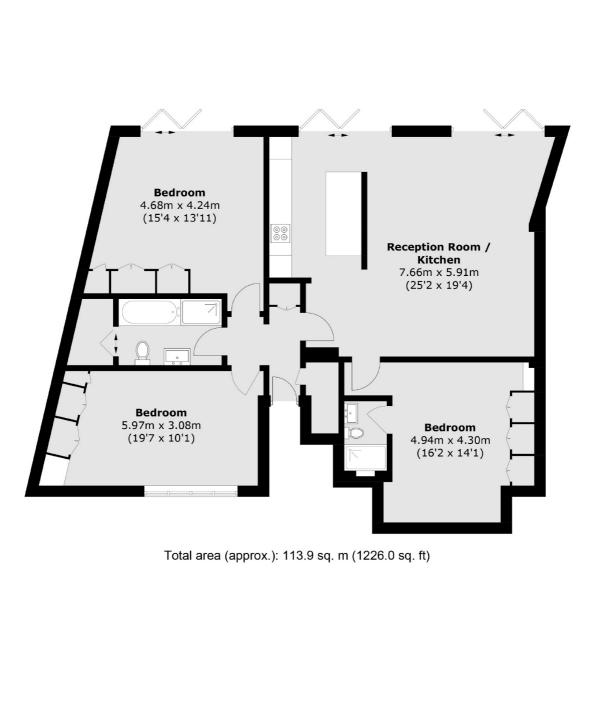

# Cumberland Park, W3 £950,000

This newly converted, three bedroom garden flat with over offers 1,200 sq.ft of stylish living space, finished to a high standard throughout. The property is set within a detached building and features two spacious bedrooms, two modern bathrooms, and an additional home office, ideal for remote working or study. A bright and airy living area leads to a private balcony, perfect for enjoying outdoor moments. With its contemporary design and quality finishes, this flat offers both comfort and convenience for modern living

### Features

Three Bedroom Garden Flat Share of Freehold Communal Front Garden Newly Converted CPZ Parking Available