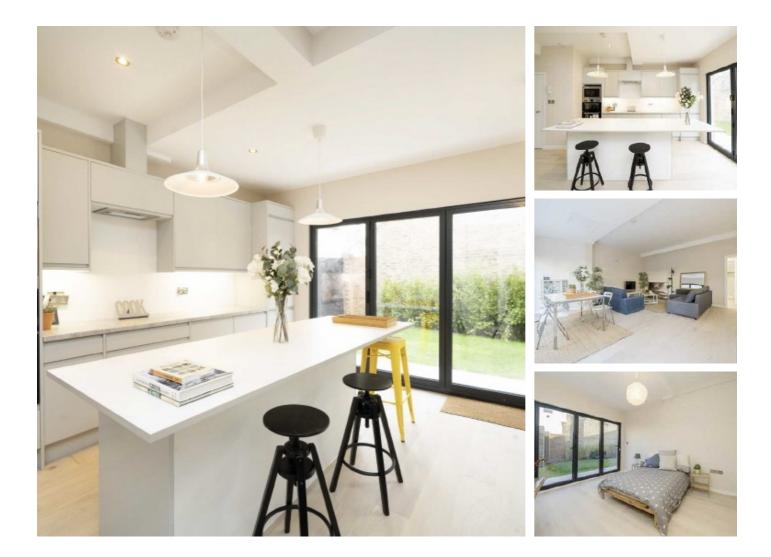

# Cumberland Park, W3 £950,000

This newly converted, three bedroom garden flat with over offers 1,200 sq.ft of stylish living space, finished to a high standard throughout. The property is set within a detached building and features two spacious bedrooms, two modern bathrooms, and an additional home office, ideal for remote working or study. A bright and airy living area leads to a private balcony, perfect for enjoying outdoor moments. With its contemporary design and quality finishes, this flat offers both comfort and convenience for modern living

### Features

Three Bedroom Garden Flat Share of Freehold Communal Front Garden Newly Converted CPZ Parking Available