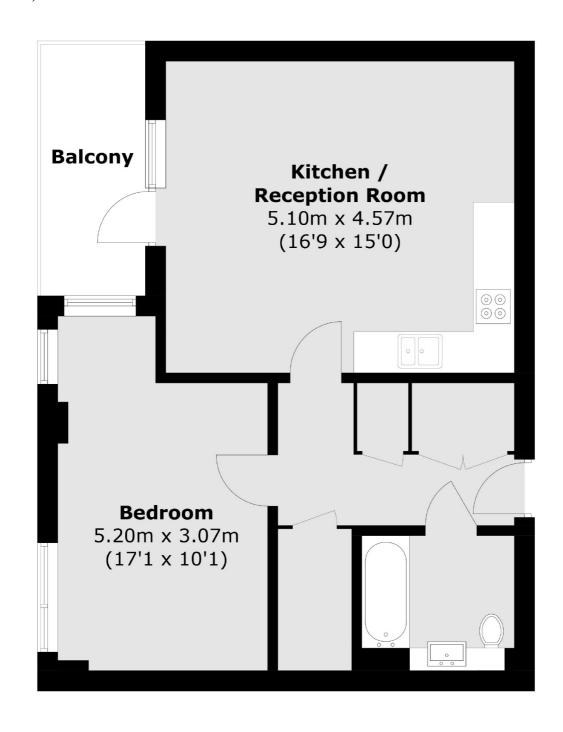

## Palmerston Road, W3 £399,950

Situated in a fantastic modern development, moments from South Acton station, this sixth floor apartment is bright and finished to a high specification. The apartment has a large double bedroom with a study area, built in wardrobes, a large family bathroom and additional storage in the entrance Hallway. The open-plan kitchen and reception room has direct access out onto the private balcony overlooking Chiswick. The property also has secure bike storage on the ground floor

## **Features**

One Double Bedroom Ample Storage 580 Square Feet Private Balcony Sixth Floor Long Lease

Acton 020 8896 2112 dexters.co.uk

## Palmerston Road, London, W3

Total area (approx.): 54.1 sq. m (582.3 sq. ft) Balcony: 5.6 sq. m (60.2 sq. ft)

Acton

London

W3 6LP

Sales

171 High Street

020 8896 2112