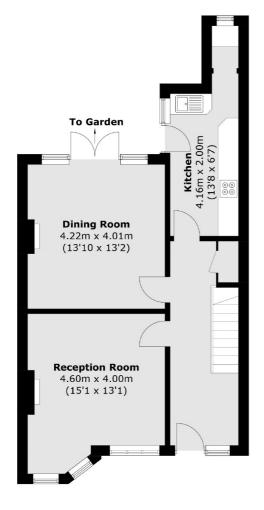

### Horn Lane, London, W3

**Ground Floor** 

Acton

London

W3 6LP

Sales

171 High Street

020 8896 2112

**First Floor** 

Total area (approx.):109.6 sq. m (1,179.7 sq. ft)

Energy Rating: D. We aim to make our particulars both accurate and reliable. However they are not guaranteed; nor do they form part of an offer or contract. If you require clarification on any points then please contact us, especially if you're traveling some distance to view. Please note that appliances and heating systems have not been tested and therefore no warranties can be given as to their good working order.