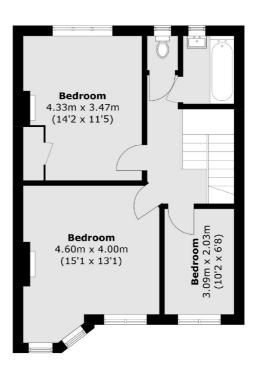

**First Floor** 

Total area (approx.):109.6 sq. m (1,179.7 sq. ft)

Energy Rating: D. We aim to make our particulars both accurate and reliable. However they are not guaranteed; nor do they form part of an offer or contract. If you require clarification on any points then please contact us, especially if you're traveling some distance to view. Please note that appliances and heating systems have not been tested and therefore no warranties can be given as to their good working order.