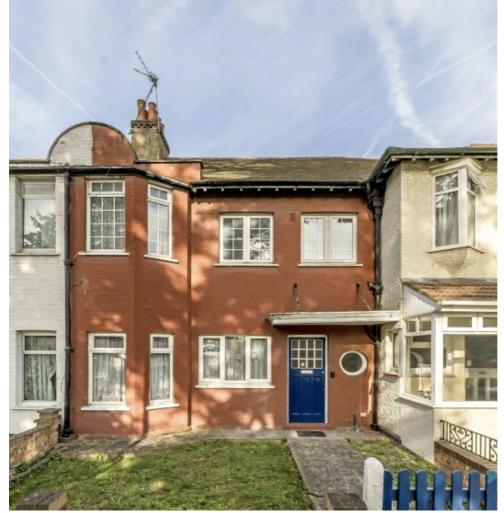

# Horn Lane, W3 £750,000

A three bedroom mid-terraced house, offering approximately 1,200 sq.ft of living space. While the property requires modernisation, it presents an excellent opportunity to create a personalised home. Additionally, there is potential to extend, enhancing the property's value and space further.

#### **Features**

Three Bedrooms Mid-Terraced House Modernisation Required Rear Access Potential to Extend (STPP) No Onward Chain

Acton 020 8896 2112 dexters.co.uk