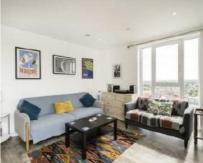

## Hoopers Mews, W3 £425,000

Stunning one bedroom apartment featuring a modern design, a west-facing balcony, and sweeping southfacing city views. Enjoy the comfort of underfloor heating throughout. Perfect for those seeking stylish urban living.

## **Features**

Contemporary Design Fifth Floor West Facing Balcony Dual Aspect Underfloor Heating Circa 600 sq.ft

Acton 020 8896 2112 dexters.co.uk