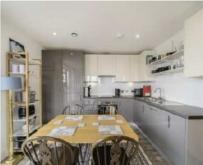

## Hoopers Mews, W3 £425,000

Stunning one bedroom apartment featuring a modern design, a west-facing balcony, and sweeping southfacing city views. Enjoy the comfort of underfloor heating throughout. Perfect for those seeking stylish urban living.

## **Features**

Contemporary Design Fifth Floor West Facing Balcony Dual Aspect Underfloor Heating Circa 600 sq.ft

Acton 020 8896 2112 dexters.co.uk