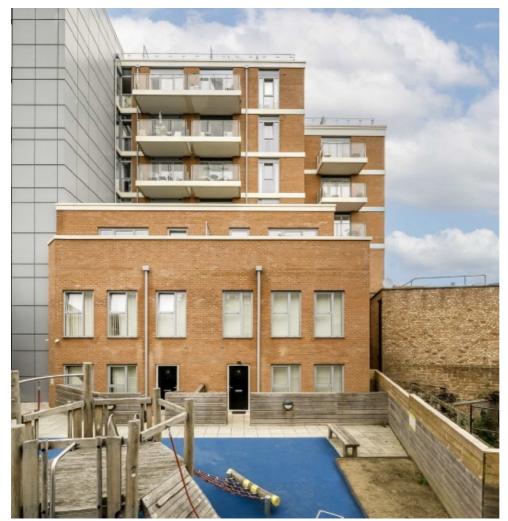

## Hoopers Mews, W3 £425,000

Stunning one bedroom apartment featuring a modern design, a west-facing balcony, and sweeping southfacing city views. Enjoy the comfort of underfloor heating throughout. Perfect for those seeking stylish urban living.

Centrally located off Churchfield Road and just over five minutes walk from Acton Central station (Overground) and approximately fifteen minutes walk from Acton Main Line (Elizabeth line).

## **Features**

Contemporary Design Fifth Floor West Facing Balcony Dual Aspect Underfloor Heating Circa 600 sq.ft

Acton 020 8896 2112 dexters.co.uk