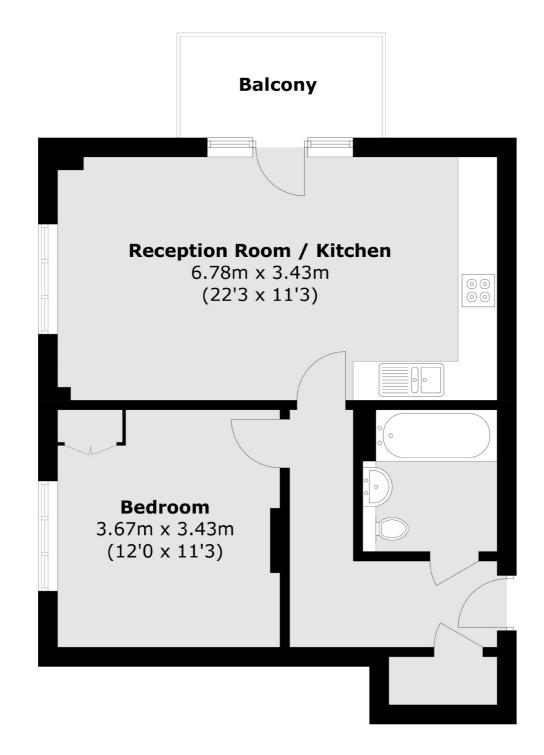

## Hoopers Mews, London, W3

Total area (approx.): 53.1 sq. m (571.6 sq. ft) Balcony : 4.9 sq. m (52.7 sq. ft)

Acton

London

W3 6LP

Sales

171 High Street

020 8896 2112