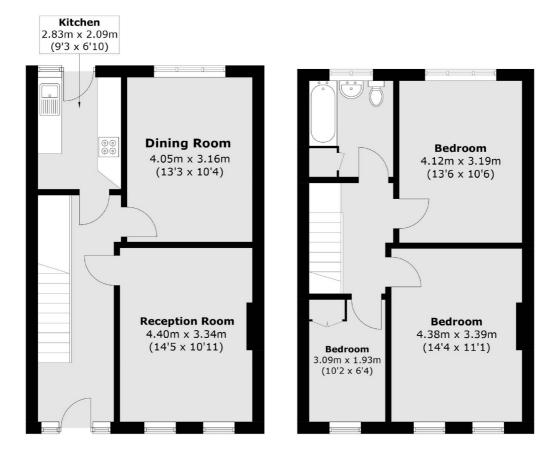

### Central Parade, London, W3

**Ground Floor** 

**First Floor** 

Total area (approx.): 93.7 sq. m (1008.6 sq. ft)

Acton 171 High Street London W3 6LP Sales 020 8896 2112 Energy Rating: . We aim to make our particulars both accurate and reliable. However they are not guaranteed; nor do they form part of an offer or contract. If you require clarification on any points then please contact us, especially if you're traveling some distance to view. Please note that appliances and heating systems have not been tested and therefore no warranties can be given as to their good working order.