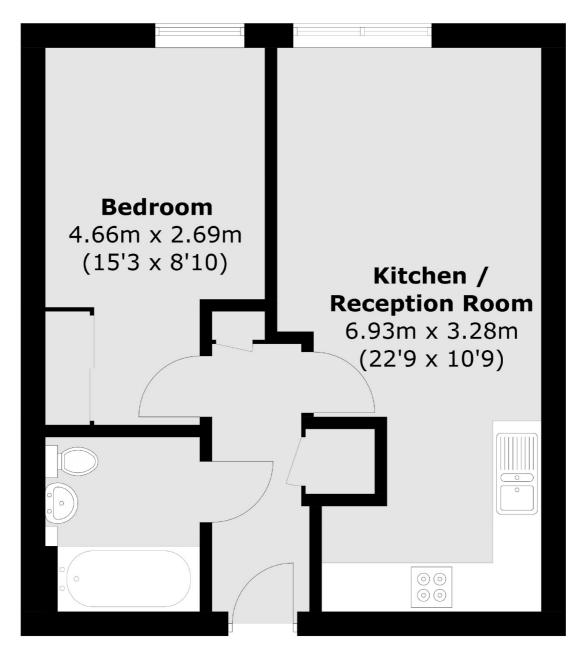

## Victoria Road, London, W3

Total area (approx.): 42.5 sq. m (457.5 sq. ft)

Acton

London

W3 6LP

Sales

171 High Street

020 8896 2112