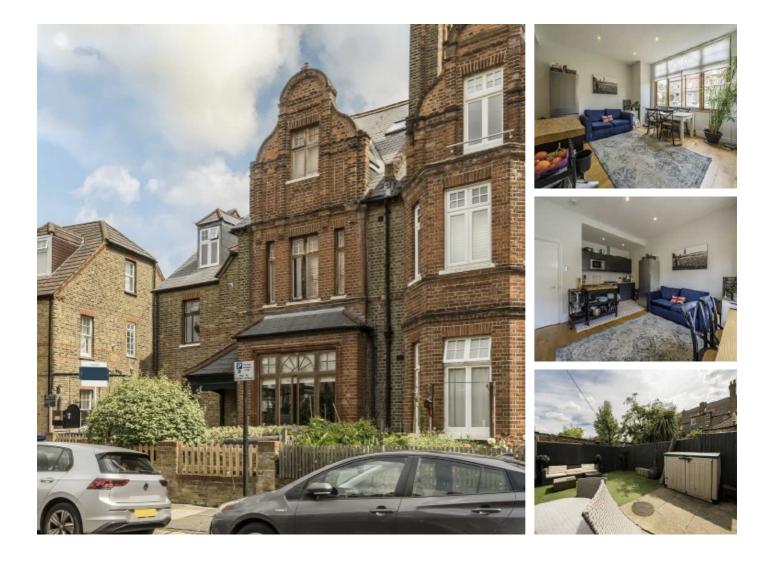

## Newburgh Road, W3 £525,000

A well presented two bedroom, two bathroom Victorian ground floor period conversion with a private garden. This property has circa 700 sq.ft of internal living space, has been refurbished throughout and will be sold with no onward chain. Perfect for first time buyers and investors.

Adjacent to the sought after Churchfield Road, this property is located within a five minute walk from Acton Central (Overground line) and under a mile from Acton Town station (District and Piccadilly line).

### Features

Victorian Period Conversion Two Bedrooms Two Bathrooms Private Garden Circa 700 sq.ft No Onward Chain