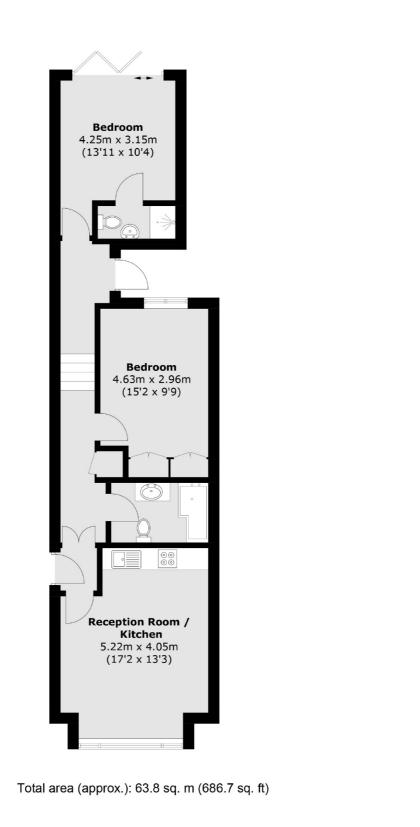

## Newburgh Road, W3 £525,000

A well presented two bedroom, two bathroom Victorian ground floor period conversion with a private garden. This property has circa 700 sq.ft of internal living space, has been refurbished throughout and will be sold with no onward chain. Perfect for first time buyers and investors.

### Features

Victorian Period Conversion Two Bedrooms Two Bathrooms Private Garden Circa 700 sq.ft No Onward Chain