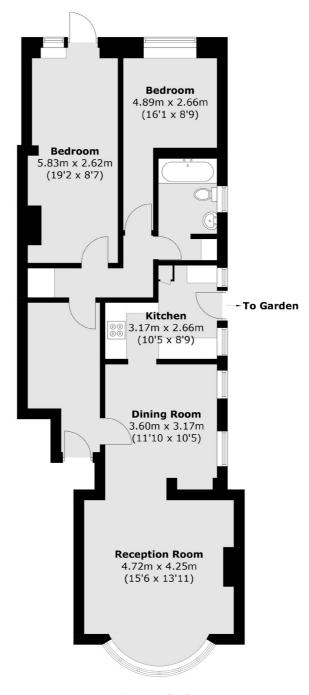

## Julian Avenue, London, W3

**Ground Floor** 

Total area (approx.): 81.7 sq. m ( 879.4 sq. ft)

Acton

London

W3 6LP

Sales

171 High Street