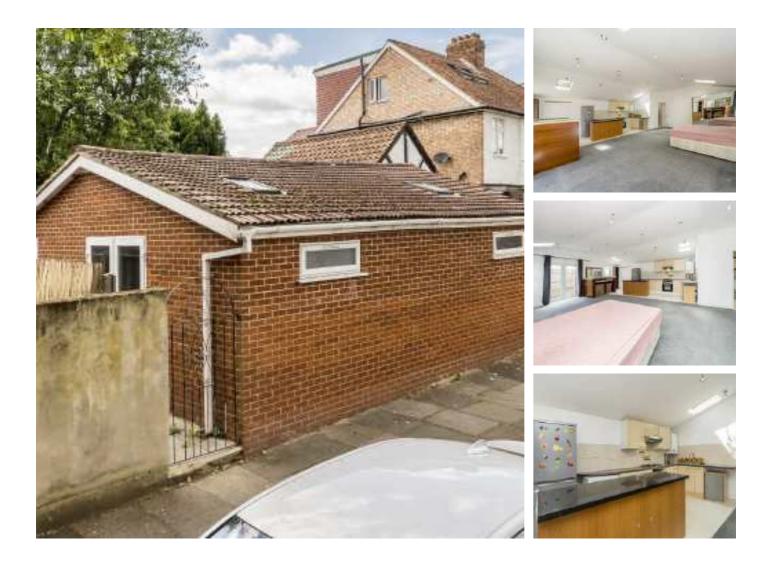

## Barlow Road, W3 £300,000

A one bedroom detached bungalow offering over 550 sq.ft of living space. Enjoy the convenience of no onward chain, making for a smooth and swift transaction. Ideal for first time buyers or investors.

## Features

Detached House Over 550 sq.ft No Onward Chain Refurbished Central Location Close to Stations

Acton 171 High Street London W3 6LP Sales 020 8896 2112 Energy Rating: C. We aim to make our particulars both accurate and reliable. However they are not guaranteed; nor do they form part of an offer or contract. If you require clarification on any points then please contact us, especially if you're traveling some distance to view. Please note that appliances and heating systems have not been tested and therefore no warranties can be given as to their good working order.