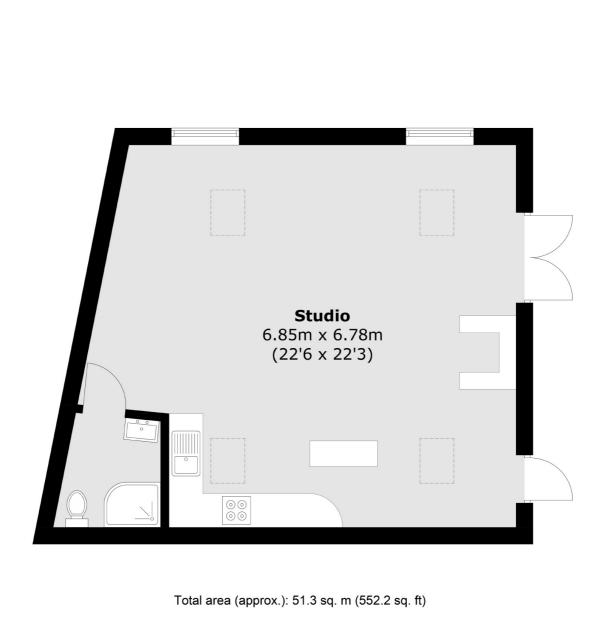

## Barlow Road, W3 £300,000

A one bedroom detached bungalow offering over 550 sq.ft of living space. Enjoy the convenience of no onward chain, making for a smooth and swift transaction. Ideal for first time buyers or investors.

## Features

Detached House Over 550 sq.ft No Onward Chain Refurbished Central Location Close to Stations

Acton 171 High Street London W3 6LP Sales 020 8896 2112 Energy Rating: C. We aim to make our particulars both accurate and reliable. However they are not guaranteed; nor do they form part of an offer or contract. If you require clarification on any points then please contact us, especially if you're traveling some distance to view. Please note that appliances and heating systems have not been tested and therefore no warranties can be given as to their good working order.