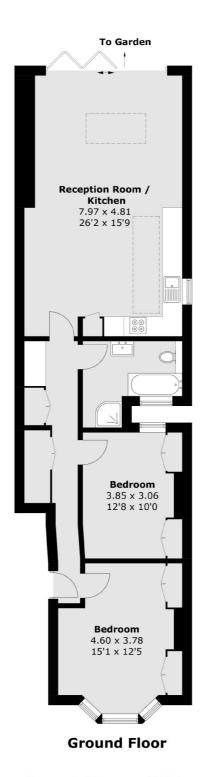

## Birkbeck Avenue, W3 £649,000

A stunning two bedroom period conversion featuring a beautifully landscaped garden. Recently refurbished, this home seamlessly blends classic character with modern comforts, offering spacious living areas and elegant finishes throughout. Ideal for those seeking a perfect blend of historical charm and contemporary convenience.

## **Features**

Ground Floor Apartment Period Conversion Circa 900 sq.ft Landscaped Garden Side Access Excellent Condition

Acton 020 8896 2112 dexters.co.uk

## Birkbeck Avenue, London, W3

Total area (approx.): 83.5 sq. m (898.8 sq. ft)

Acton

London

W3 6LP

Sales

171 High Street

020 8896 2112