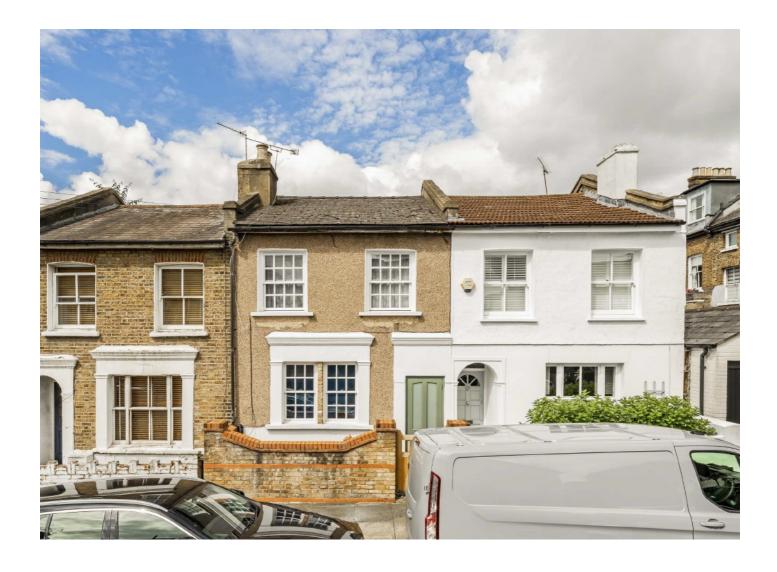

## Cowper Road, W3 £850,000

Delightful three bedroom mid-terraced Victorian house featuring a west-facing garden. This property, though in need of modernization, offers significant potential for extension and personalisation. Ideal for those looking to create their dream home.

Situated in the heart of Poets' Corner and a short walk from all the shops and eateries that Churchfield Road has to offer. Acton Central station (Overground) is less than three minutes away.

## **Features**

Victorian Period House Three Bedrooms No Onward Chain In Need of Modernisation West Facing Garden Potential to Extend

Acton 020 8896 2112 dexters.co.uk