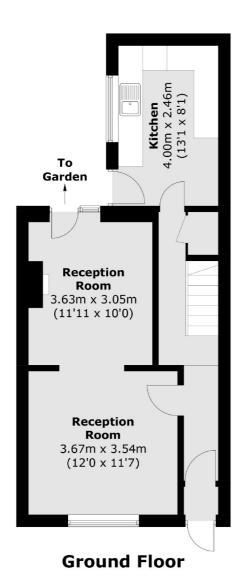

## Cowper Road, London, W3

**First Floor** 

Total area (approx.): 90.3 sq. m (972.0 sq. ft)