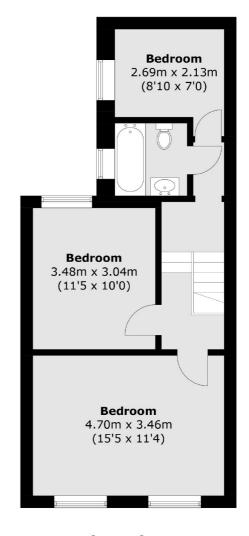

## Cowper Road, London, W3

**First Floor** 

Total area (approx.): 90.3 sq. m (972.0 sq. ft)