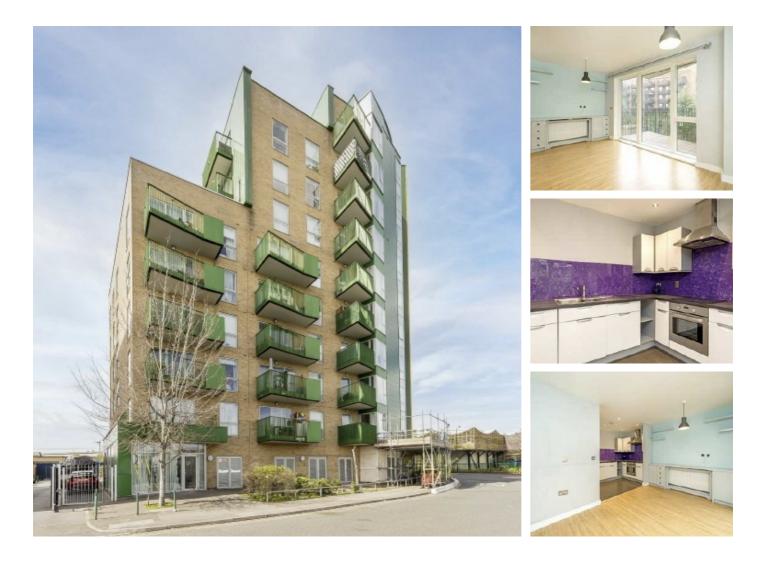

## Central Way, NW10 £295,000

Experience contemporary living in this stylish apartment, featuring modern amenities and a sophisticated finish. Enjoy the convenience of lift access, a private balcony for outdoor relaxation, and the security of gated allocated parking.

Situated within a regeneration area and just over a quarter of a mile from Harlesden station (Bakerloo line & Overground). North Acton, Park Royal tube and Acton Main Line stations are located a short distance away.

### Features

Communal Roof Terrace Balcony Gated Allocated Parking Over 500 sq.ft No Onward Chain Lift Access