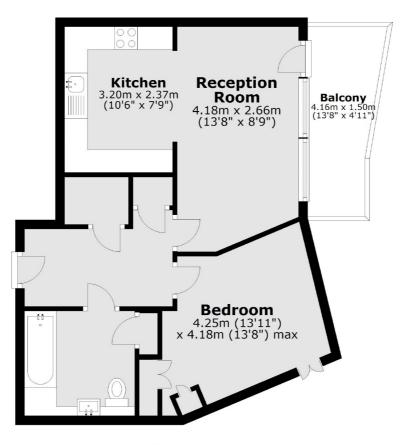

### Central Way, London, NW10

Main area: Approx. 46.8 sq. metres (503.7 sq. feet) Plus balconies, approx. 6.4 sq. metres (68.4 sq. feet)

Acton 171 High Street London W3 6LP Sales 020 8896 2112 Energy Rating: B. We aim to make our particulars both accurate and reliable. However they are not guaranteed; nor do they form part of an offer or contract. If you require clarification on any points then please contact us, especially if you're traveling some distance to view. Please note that appliances and heating systems have not been tested and therefore no warranties can be given as to their good working order.