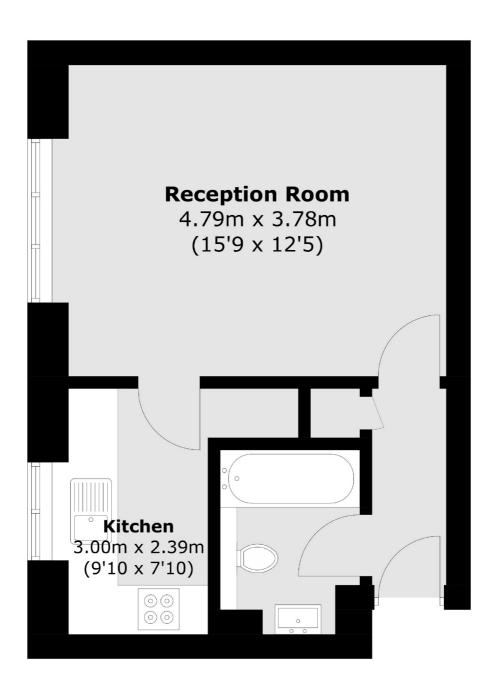

## Abbeyfields Close, London, NW10

Total area (approx.): 31.9 sq. m (343.4 sq. ft)

171 High Street

020 8896 2112

London

W3 6LP

Sales