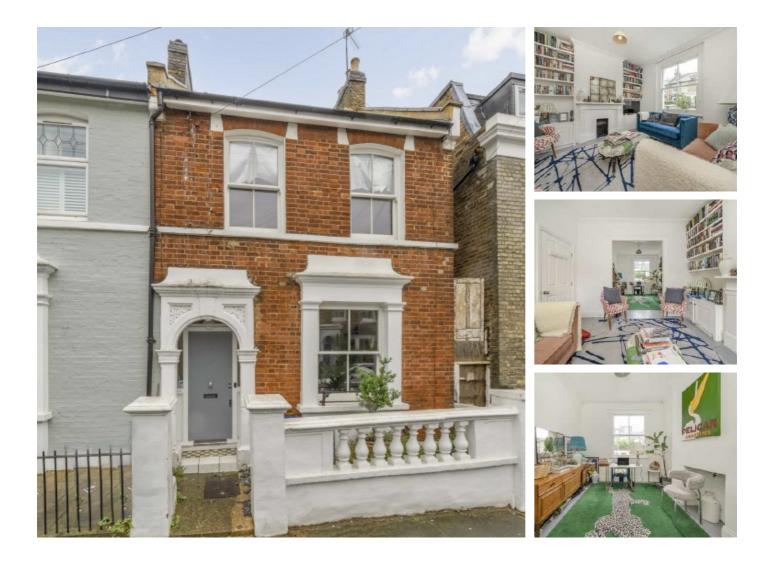

## Cowper Road, W3 £1,050,000

Charming Victorian semi-detached house spanning approximately 1,500 sq.ft across multiple floors. This elegant home features five bedrooms, two bathrooms, a convenient downstairs WC, and a double reception room, perfect for both relaxing and entertaining.

#### Features

Victorian Period House Five Bedrooms Two Bathrooms Poets' Corner Location No Onward Chain Downstairs WC