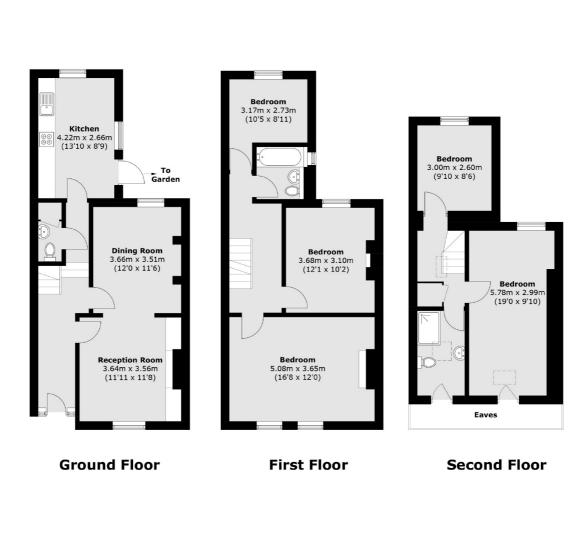

### Cowper Road, London, W3

Total area (approx.): 137.0 sq. m (1474.6 sq. ft) (Excluding Eaves)

Acton 171 High Street London W3 6LP Sales 020 8896 2112 Energy Rating: . We aim to make our particulars both accurate and reliable. However they are not guaranteed; nor do they form part of an offer or contract. If you require clarification on any points then please contact us, especially if you're traveling some distance to view. Please note that appliances and heating systems have not been tested and therefore no warranties can be given as to their good working order.