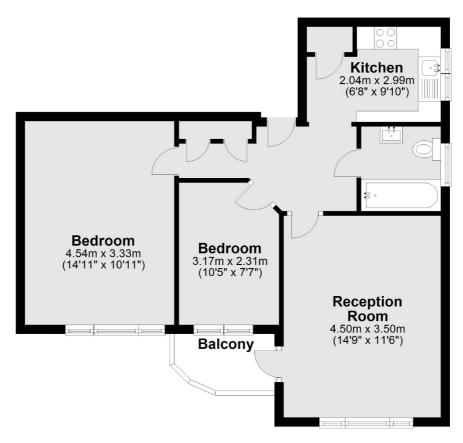

## Bollo Lane, London, W3

Main area: Approx. 55.4 sq. metres (596.2 sq. feet)
Plus balconies, approx. 3.0 sq. metres (32.0 sq. feet)

Acton

London

W3 6LP

Sales

171 High Street

020 8896 2112