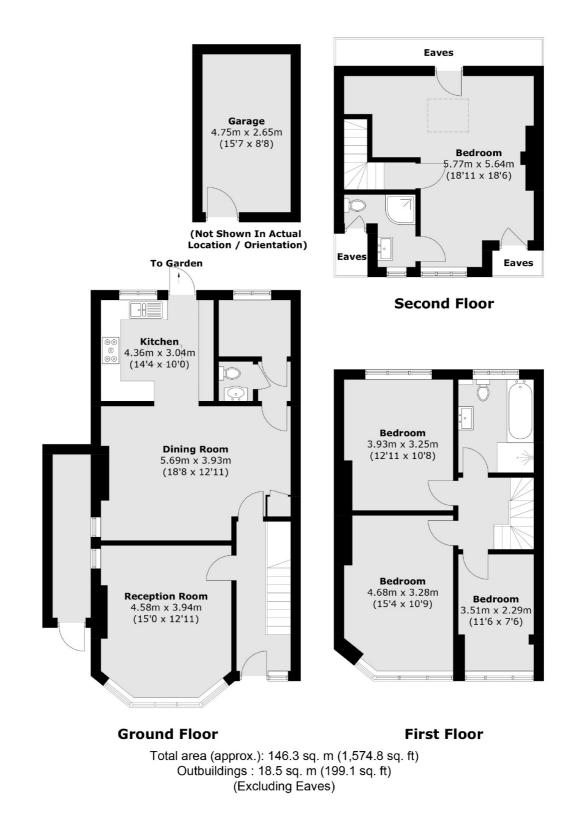

## Gunnersbury Avenue, W3 £769,950

Recently refurbished end-of-terrace house across three floors, boasting two bathrooms, a downstairs WC, and two receptions. Features include a garage, rear access and off-street parking, offering both convenience and modern comfort.

### Features

End of Terrace Four Bedrooms Two Receptions Downstairs WC Garage No Onward Chain