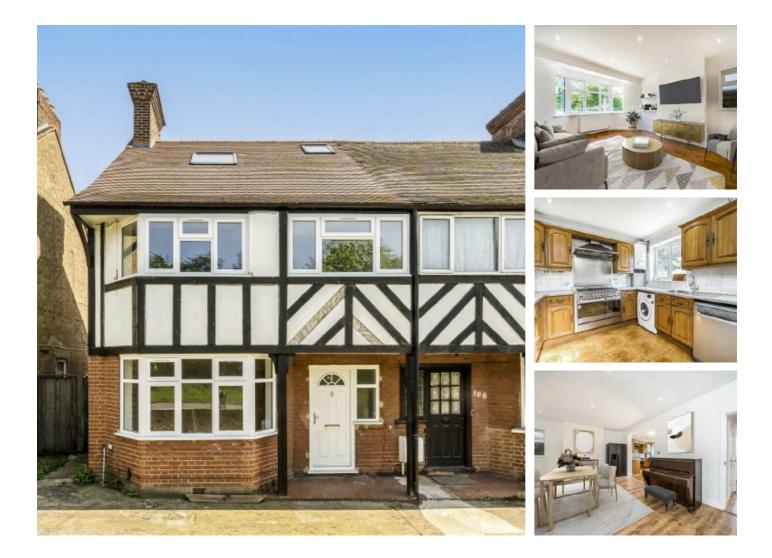

## Gunnersbury Avenue, W3 £769,950

Recently refurbished end-of-terrace house across three floors, boasting two bathrooms, a downstairs WC, and two receptions. Features include a garage, rear access and off-street parking, offering both convenience and modern comfort.

Situated adjacent to Gunnersbury Park and less than half a mile from Acton Town tube station (District and Piccadilly lines). Chiswick High Road is a ten minute walk.

### Features

End of Terrace Four Bedrooms Two Receptions Downstairs WC Garage No Onward Chain