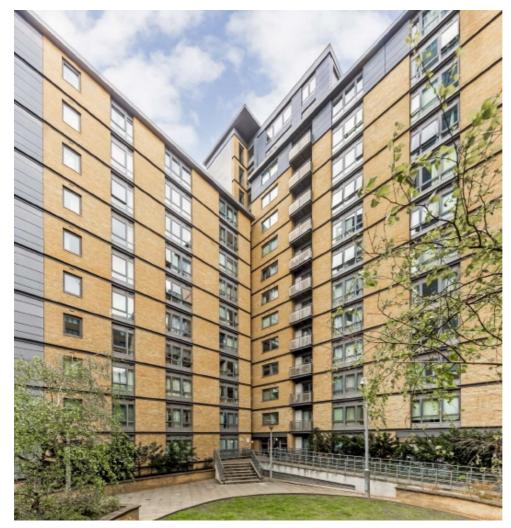

## Victoria Road, W3 £385,000

A two bedroom apartment situated on the tenth floor with just under 650 sq.ft of internal living space. The flat has two bathrooms (one en suite) and a private balcony.

North Acton station (Central line) is 2 minutes walk away and Acton Main Line station (Elizabeth line) is half a mile away

## **Features**

Tenth Floor Two Double Bedrooms Two Bathrooms Lift Access Private Balcony No Onward Chain

Acton 020 8896 2112 dexters.co.uk