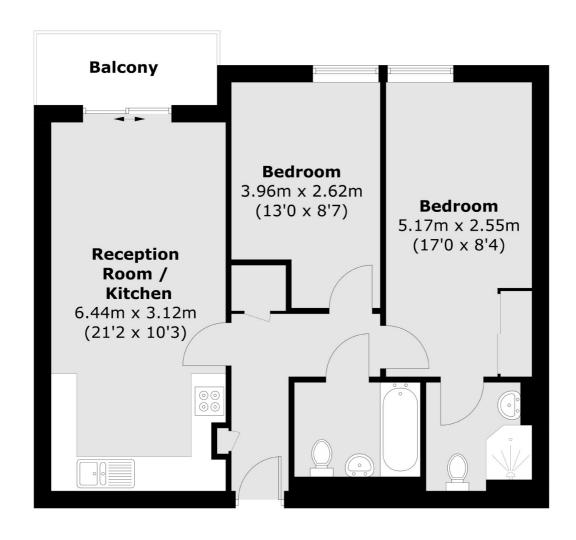

## Victoria Road, W3 £385,000

A two bedroom apartment situated on the tenth floor with just under 650 sq.ft of internal living space. The flat has two bathrooms (one en suite) and a private balcony.

North Acton station (Central line) is 2 minutes walk away and Acton Main Line station (Elizabeth line) is half a mile away

## **Features**

Tenth Floor Two Double Bedrooms Two Bathrooms Lift Access Private Balcony No Onward Chain

Acton 020 8896 2112 dexters.co.uk

## Victoria Road, London, W3

Total area (approx.): 58.2 sq. m (626.4 sq. ft) Balcony area : 3.9 sq. m (41.9 sq. ft)

Acton

London

W3 6LP

Sales

171 High Street

020 8896 2112