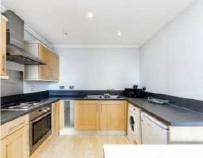

## Victoria Road, W3 £385,000

A two bedroom apartment situated on the tenth floor with just under 650 sq.ft of internal living space. The flat has two bathrooms (one en suite) and a private balcony.

North Acton station (Central line) is 2 minutes walk away and Acton Main Line station (Elizabeth line) is half a mile away

## **Features**

Tenth Floor Two Double Bedrooms Two Bathrooms Lift Access Private Balcony No Onward Chain

Acton 020 8896 2112 dexters.co.uk