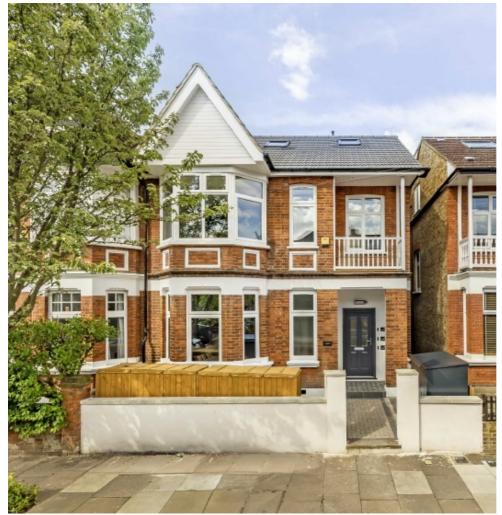

## King Edwards Gardens, W3 £950,000

Newly converted ground floor flat boasting three bedrooms, two bathrooms, and a convenient WC. This modern space features a utility room for added functionality and an open-plan reception seamlessly integrated with a contemporary kitchen. Step outside to a charming garden complemented by a versatile summerhouse, perfect for the working from home environment.

Situated in the sought-after Acton Hill area with no through traffic and just over five minutes walk from Ealing Common tube station (District and Piccadilly lines).