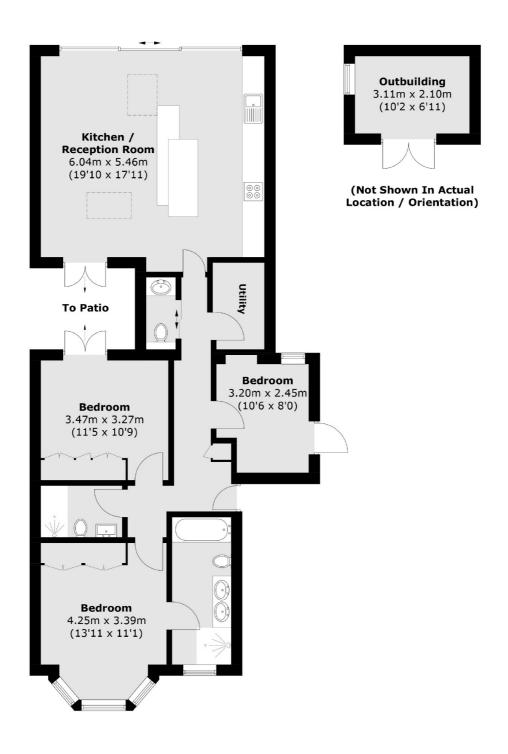

## King Edwards Gardens, London, W3

Total area (approx.): 94.0 sq. m (1,011.8 sq. ft) Outbuilding: 6.7 sq. m (72.1 sq. ft)

Acton

London

W3 6LP

Sales

171 High Street

020 8896 2112