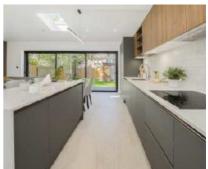

## King Edwards Gardens, W3 £950,000

Newly converted ground floor flat boasting three bedrooms, two bathrooms, and a convenient WC. This modern space features a utility room for added functionality and an open-plan reception seamlessly integrated with a contemporary kitchen. Step outside to a charming garden complemented by a versatile summerhouse, perfect for the working from home environment.