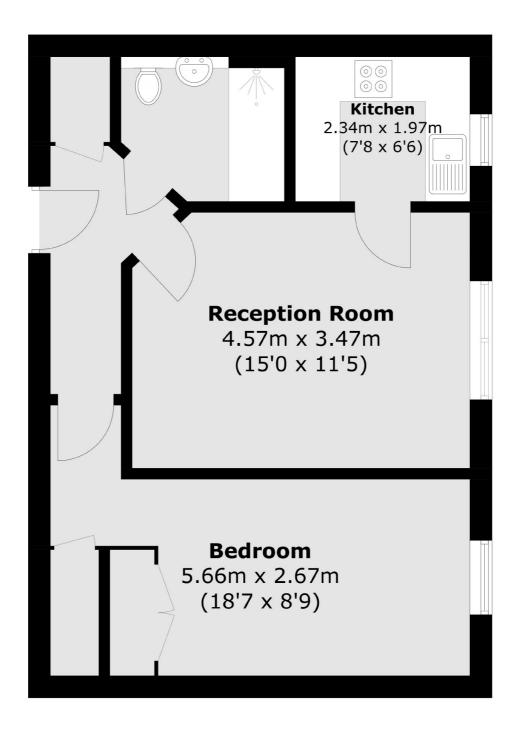

## Horn Lane, London, W3

Total area (approx.): 47.3 sq. m (509.1 sq. ft)

Acton 171 High Street London W3 6LP Sales 020 8896 2112 Energy Rating: B. We aim to make our particulars both accurate and reliable. However they are not guaranteed; nor do they form part of an offer or contract. If you require clarification on any points then please contact us, especially if you're traveling some distance to view. Please note that appliances and heating systems have not been tested and therefore no warranties can be given as to their good working order.