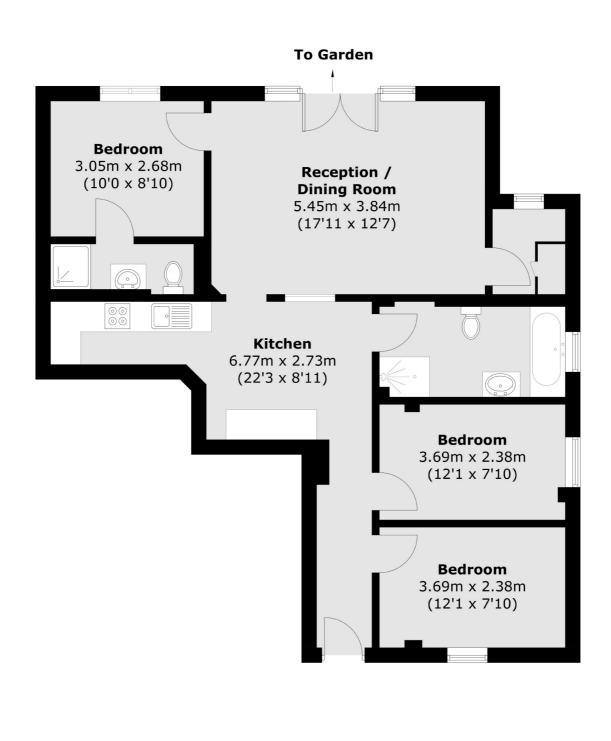

## Highfield Road, W3 £565,000

Inviting ground-floor flat featuring three double bedrooms, two bathrooms, and a large private garden. Enjoy the luxury of a private entrance and convenient driveway parking. Sold with no onward chain.

## **Features**

Ground Floor Flat Own Private Entrance Two Bathrooms No Onward Chain Off-Street Parking Circa 900 sq.ft

Acton 020 8896 2112 dexters.co.uk

## Highfield Road, London, W3

Total area (approx.): 82.1 sq. m (883.7 sq. ft)

Acton

London

W3 6LP

Sales

171 High Street

020 8896 2112